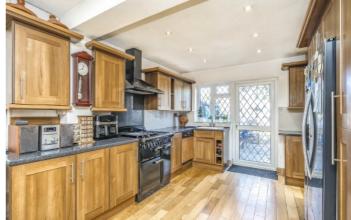

### Woodstock Avenue, TW7

Enter on the ground floor and there are three reception areas, a separate kitchen and a family bathroom. There is potential to reconfigure the layout to create a spacious and open plan family living area with further potential to extend at the rear STPP.