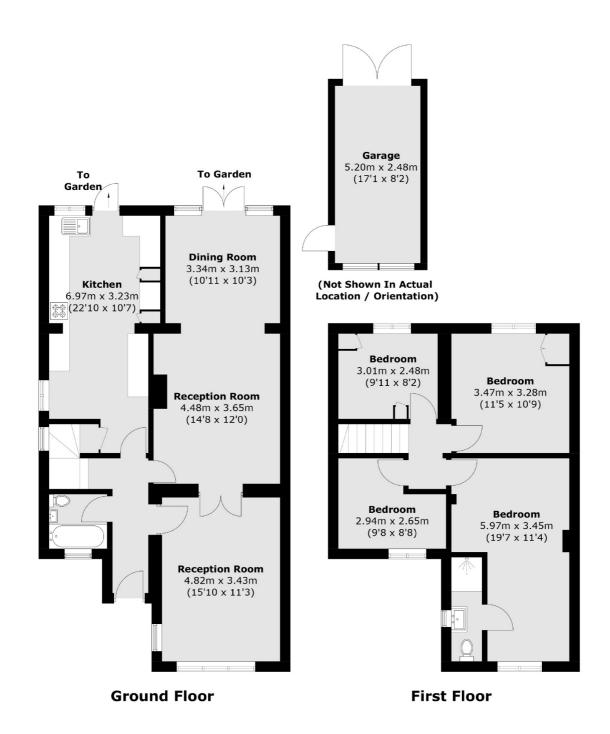

### Woodstock Avenue, TW7

Enter on the ground floor and there are three reception areas, a separate kitchen and a family bathroom. There is potential to reconfigure the layout to create a spacious and open plan family living area with further potential to extend at the rear STPP.

On the first floor there are four bedrooms and a bathroom. The garden has a decked area, is mainly laid to lawn and there is access at the rear both on foot and by car.

This family home consists of more than 1400 sq. Ft of well-proportioned living accommodation and offers ample scope to put your own stamp on it.

# Woodstock Avenue, Isleworth, TW7

Total area (approx.): 133.4 sq. m (1,435.9 sq. ft) Garage: 13.0 sq. m (139.9 sq. ft)

St Margarets

St Margarets

TW11LR

1 Chertsey Road

020 8744 9400