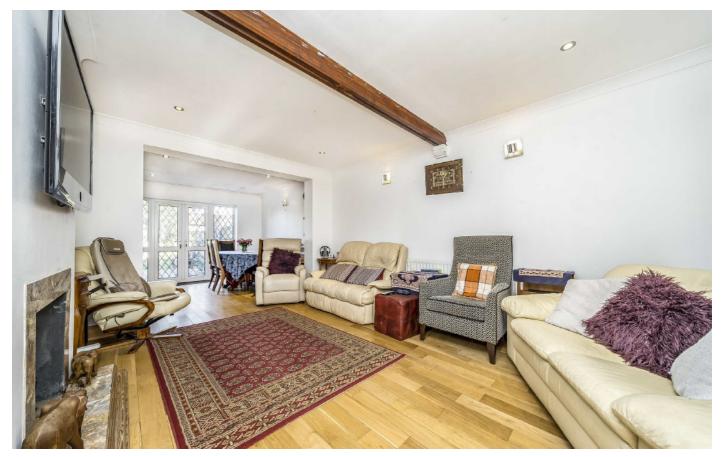

### Woodstock Avenue, TW7

Enter on the ground floor and there are three reception areas, a separate kitchen and a family bathroom. There is potential to reconfigure the layout to create a spacious and open plan family living area with further potential to extend at the rear STPP.

On the first floor there are four bedrooms and a bathroom. The garden has a decked area, is mainly laid to lawn and there is access at the rear both on foot and by car.

This family home consists of more than 1400 sq. Ft of well-proportioned living accommodation and offers ample scope to put your own stamp on it.