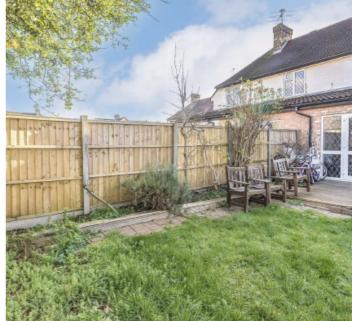

On the first floor there are four bedrooms and a bathroom. The garden has a decked area, is mainly laid to lawn and there is access at the rear both on foot and by car.

This family home consists of more than 1400 sq. Ft of well-proportioned living accommodation and offers ample scope to put your own stamp on it.