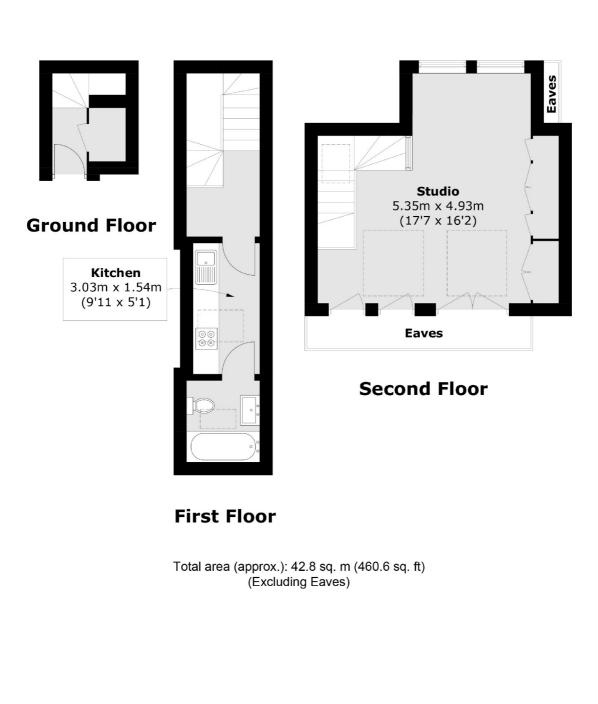

## **Northcote Road, TW1** £250,000

A beautifully presented split-level studio flat situated in a quiet residential road in St Margarets. Offered to the market with no onward chain and a long lease, this property is not to be missed out on.

#### Features

Split-Level Studio Flat Long Lease Top Floor No Onward Chain Quiet Residential Location Close To The River