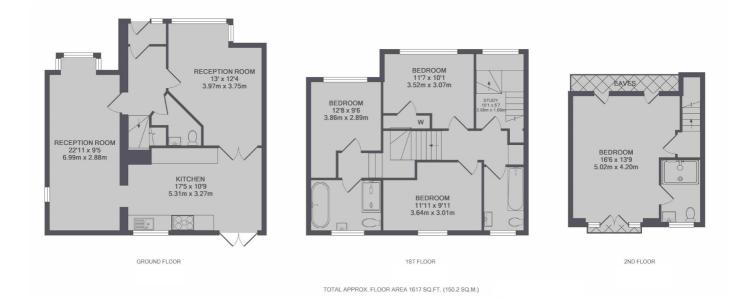

## Vivienne Close, TW1

A wonderful and contemporary four bedroom family home, with over 1400 sq. Ft of versatile accommodation, tucked away in a secluded cul-de-sac perfect for a growing family.

The ground floor offers two separate reception rooms, a spacious WC and a contemporary fully integrated kitchen/breakfast room also giving you access to the rear garden.

The first floor has three bedrooms, one of them offering an En suite bathroom and a family bathroom. The master bedroom and En suite bathroom in a classy loft extension has spectacular views of Richmond Hill.

Adding to the convenience this house has off-street parking and side access to the garden.

Vivienne Close is the perfect location if you are looking for a secluded spot yet just moments away from both St Margarets and Richmond town centre.