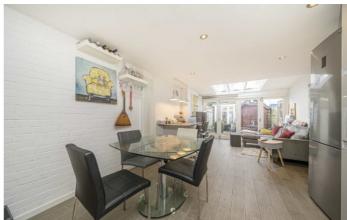

### Fairlawns, TW1

The ground floor is open plan with a useful porch area, a modern fitted kitchen with dining area and to the rear is a spacious living area. Upstairs there are four double bedrooms all with wooden flooring and two modern family bathrooms. The property features underfloor heating and modern windows.