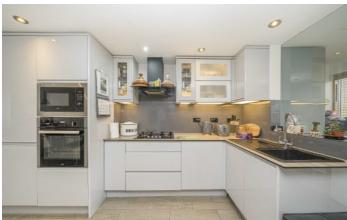

### Fairlawns, TW1

The ground floor is open plan with a useful porch area, a modern fitted kitchen with dining area and to the rear is a spacious living area. Upstairs there are four double bedrooms all with wooden flooring and two modern family bathrooms. The property features underfloor heating and modern windows.