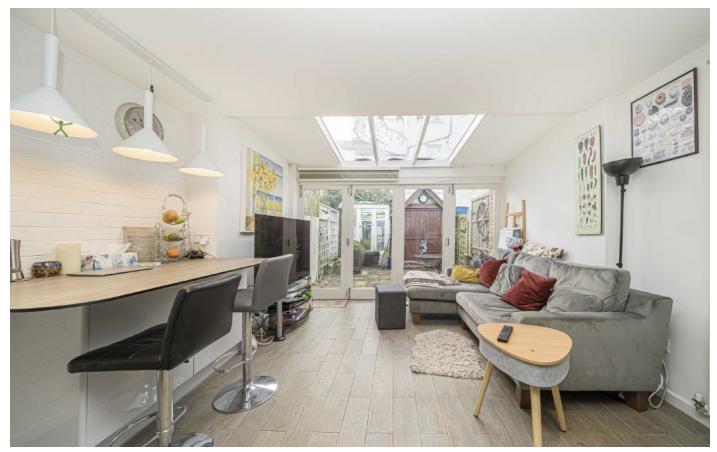

### Fairlawns, TW1

The ground floor is open plan with a useful porch area, a modern fitted kitchen with dining area and to the rear is a spacious living area. Upstairs there are four double bedrooms all with wooden flooring and two modern family bathrooms. The property features underfloor heating and modern windows.

With scope to extend the ground floor (STP) this is a fantastic opportunity for any buyer to secure a well proportioned house in a desirable location complete with a southerly facing garden and the added benefit of side access. There is also an electric car charging point and extra storage for bicycles.