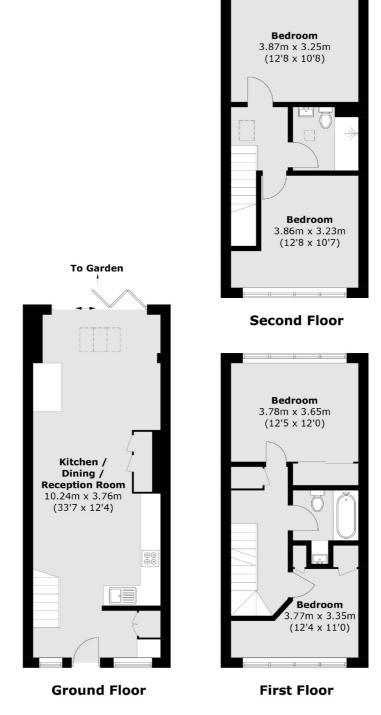

### Fairlawns, TW1

The ground floor is open plan with a useful porch area, a modern fitted kitchen with dining area and to the rear is a spacious living area. Upstairs there are four double bedrooms all with wooden flooring and two modern family bathrooms. The property features underfloor heating and modern windows.