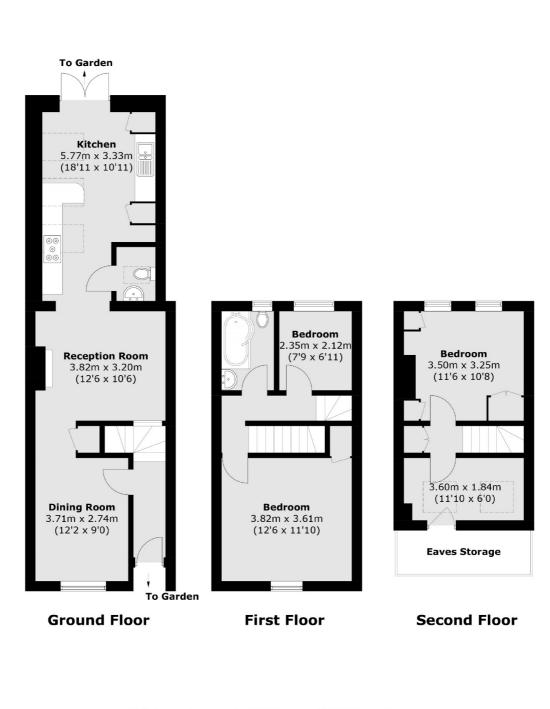

### Talbot Road, Old Isleworth, TW7

Total area (approx.): 103.3 sq. m (1111.8 sq. ft) (Excluding Eaves Storage)

St Margarets 1 Chertsey Road St Margarets TW11LR Sales

020 8744 9400

Energy Rating: C. We aim to make our particulars both accurate and reliable. However they are not guaranteed; nor do they form part of an offer or contract. If you require clarification on any points then please contact us, especially if you're traveling some distance to view. Please note that appliances and heating systems have not been tested and therefore no warranties can be given as to their good working order.