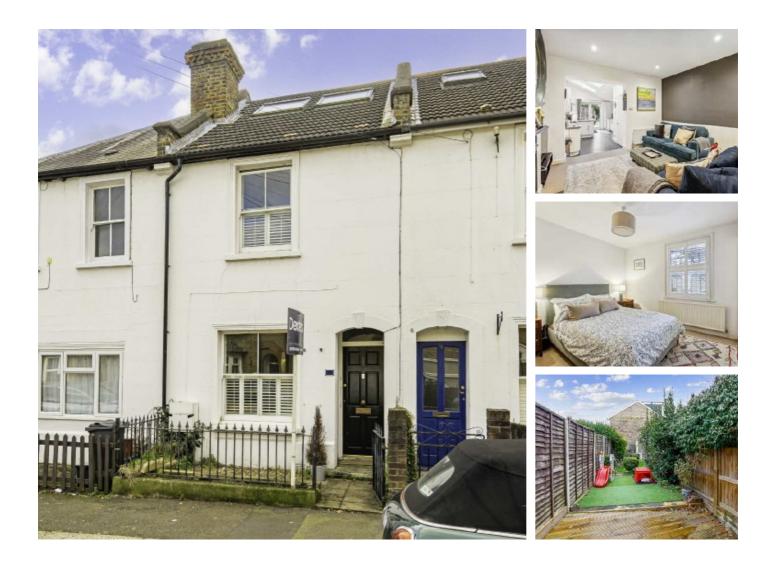

## **Talbot Road, TW7** £719,950

This fully extended three bedroom Victorian family home is offered to the market with no chain and in great condition. There is a front living room, a separate dining room and we love the eat-in fully fitted kitchen which has doors onto the private south facing rear garden. The property also features upstairs a further bedroom/study, a large family bathroom and ample storage in the eaves. This property is not to be missed.

#### Features

Three/Four Bedrooms Beautifully Presented Double Reception Room Large Eat In Kitchen South Facing Garden Separate WC