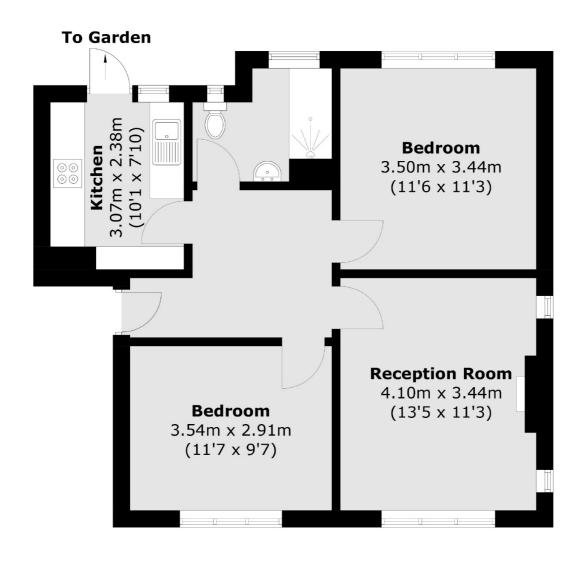

## Chertsey Road, St Margarets, TW1

Total area (approx.): 58.8 sq. m (632.9 sq. ft)

St Margarets

St Margarets

TW11LR

Sales

1 Chertsey Road

020 8744 9400