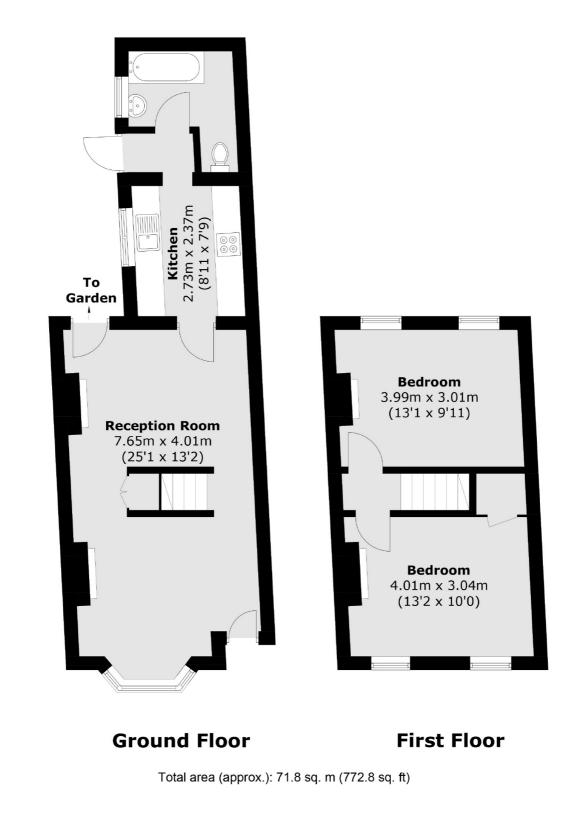

## **Queens Terrace, TW7** £499,950

Ideally located in a quiet cul-de-sac is this classic two double bedroom two up two down Victorian cottage. The property offers excellent room proportions, a fully fitted kitchen, a white suite bathroom and a south facing courtyard garden. We love that there is potential to loft convert STPP, this is a house that can grow with your family.

#### Features

Two Double Bedrooms Living Room Dining Room Wood Burner Stove South Facing Garden Potential To Extend