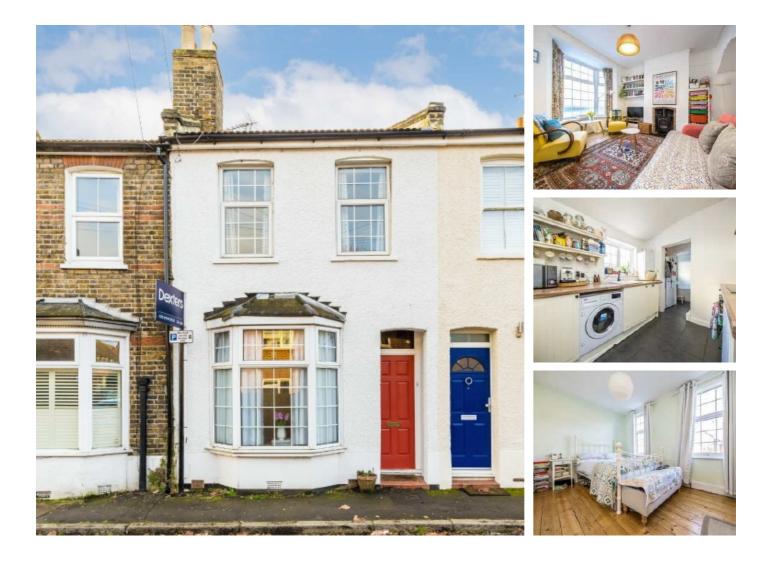

## **Queens Terrace, TW7** £499,950

Ideally located in a quiet cul-de-sac is this classic two double bedroom two up two down Victorian cottage. The property offers excellent room proportions, a fully fitted kitchen, a white suite bathroom and a south facing courtyard garden. We love that there is potential to loft convert STPP, this is a house that can grow with your family.

#### Features

Two Double Bedrooms Living Room Dining Room Wood Burner Stove South Facing Garden Potential To Extend