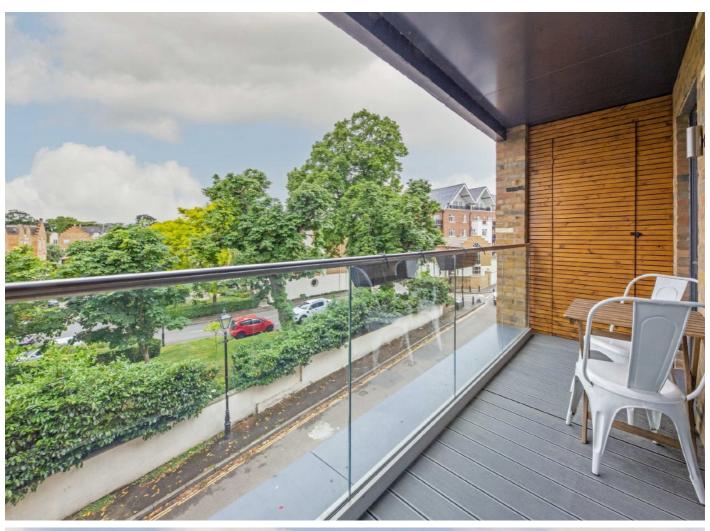

There are partial river views from the balcony and the apartment has ample storage throughout. With a long lease and secure, allocated underground parking, viewings are highly recommended.

This particular apartment offers two double bedrooms, and a large hallway with storage. The layout works really well and allows for modern living. At almost 900 sq .ft, this property is not to be missed.

This modern apartment is located in a cul-de-sac, just a few yards from the River Thames and its tow path walks into Richmond, with its overground and underground services. St Margarets with its shops and mainline station is only 1 mile away.