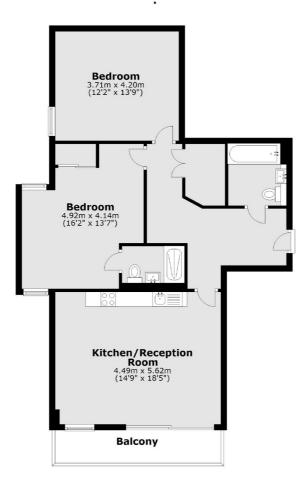

## Lion Wharf Road, Old Isleworth, TW7

Main area: Approx. 82.4 sq. metres (887.4 sq. feet)
Plus balconles, approx. 6.8 sq. metres (73.4 sq. feet)

St Margarets

St Margarets

TW11LR

Sales

1 Chertsey Road

020 8744 9400

There are partial river views from the balcony and the apartment has ample storage throughout. With a long lease and secure, allocated underground parking, viewings are highly recommended.

This particular apartment offers two double bedrooms, and a large hallway with storage. The layout works really well and allows for modern living. At almost 900 sq .ft, this property is not to be missed.