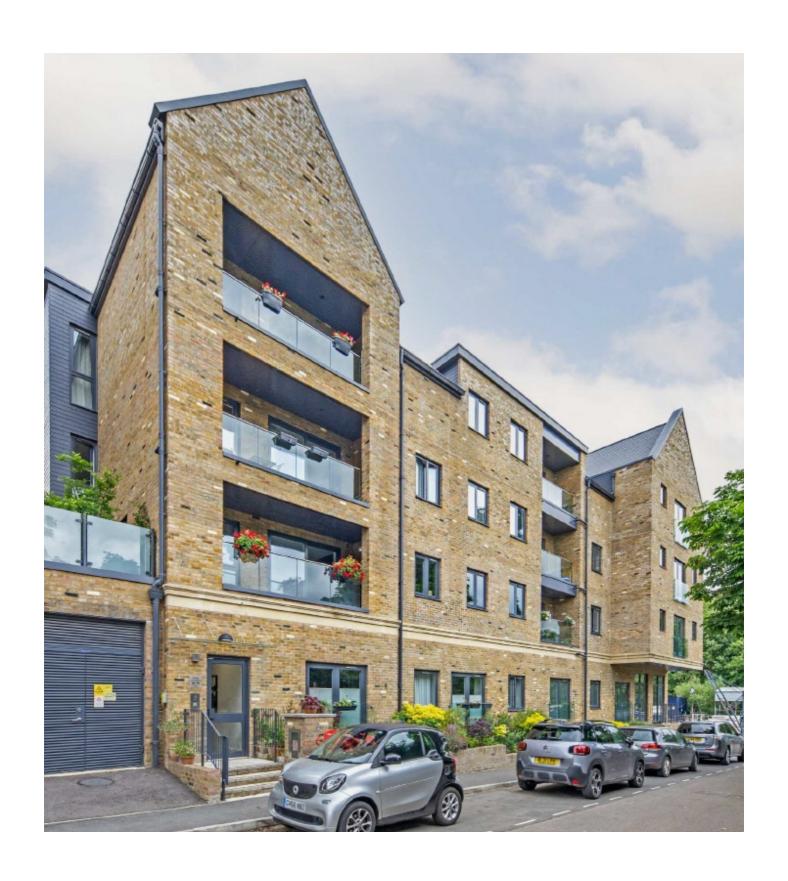

## Lion Wharf Road, TW7

A beautifully presented two double bedroom, two bathroom apartment in a riverside development with a long lease and secure underground parking. Offered with no onward chain.

Situated in a prestigious development on the banks of the Thames, with a tow path stroll to Richmond, this apartment is south west facing and flooded with light.

This modern apartment is located in a cul-de-sac, just a few yards from the River Thames and its tow path walks into Richmond, with its overground and underground services. St Margarets with its shops and mainline station is only 1 mile away.