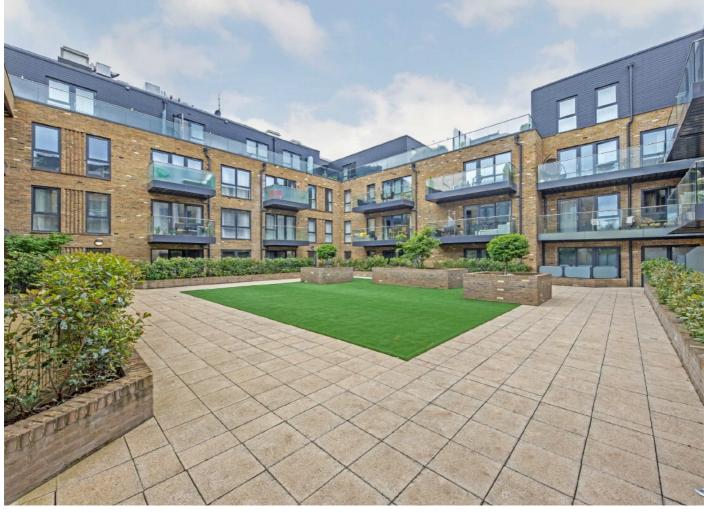

## Lion Wharf Road, TW7

A beautifully presented two double bedroom, two bathroom apartment in a riverside development with a long lease and secure underground parking. Offered with no onward chain.

Situated in a prestigious development on the banks of the Thames, with a tow path stroll to Richmond, this apartment is south west facing and flooded with light.

This modern apartment is located in a cul-de-sac, just a few yards from the River Thames and its tow path walks into Richmond, with its overground and underground services. St Margarets with its shops and mainline station is only 1 mile away.