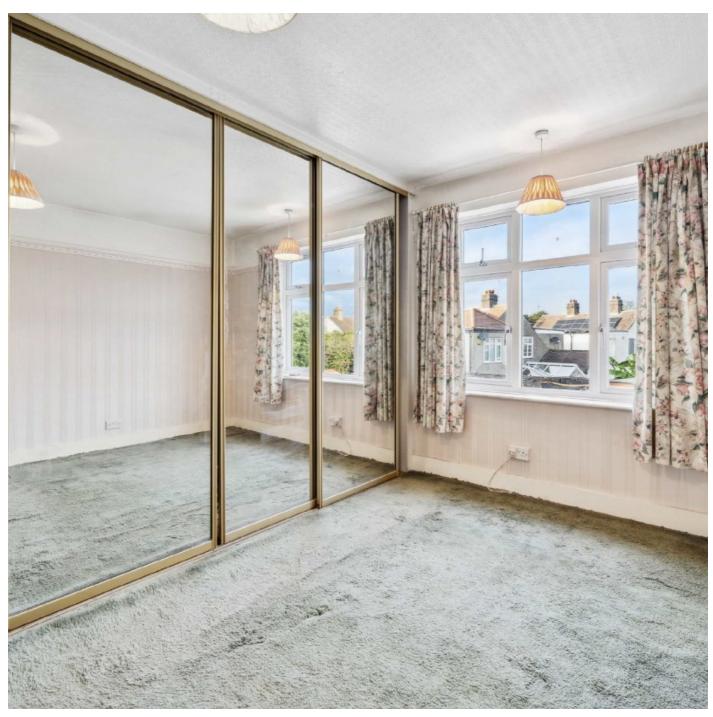

### Cleveland Road, TW7

Enter on the ground floor to a double through reception room which has a large bay window overlooking the front garden. At the rear of the property is a lean to and galley kitchen which both have doors onto the garden.

On the first floor there are three bedrooms and a main family bathroom. There is ample scope with this property including potential to convert the loft STPP and also to extend on the ground floor again STPP.