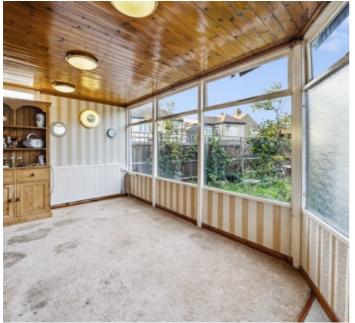

### Cleveland Road, TW7

Enter on the ground floor to a double through reception room which has a large bay window overlooking the front garden. At the rear of the property is a lean to and galley kitchen which both have doors onto the garden.