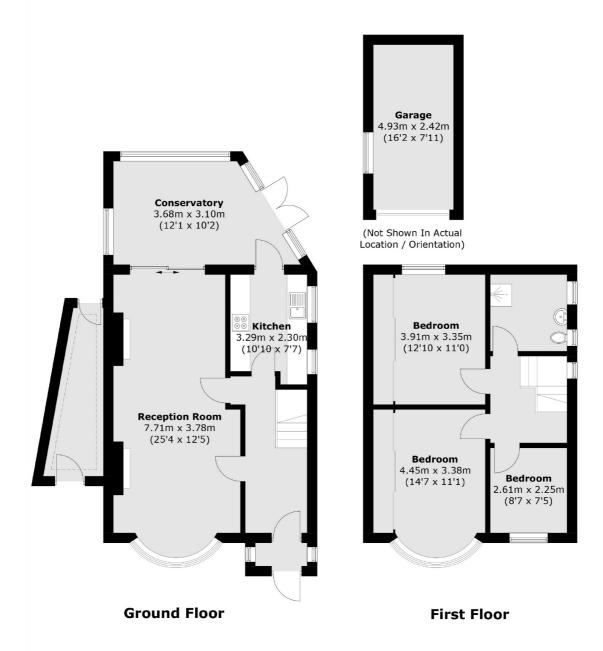

### Cleveland Road, TW7

Enter on the ground floor to a double through reception room which has a large bay window overlooking the front garden. At the rear of the property is a lean to and galley kitchen which both have doors onto the garden.

On the first floor there are three bedrooms and a main family bathroom. There is ample scope with this property including potential to convert the loft STPP and also to extend on the ground floor again STPP.

The garden is a good size mainly laid to lawn. There is a shared driveway which provides access to a garage. There is also a small workshop area to the side of the property which provides a third access to the house. This property is offered to the market with no onward chain.

### Cleveland Road, Old Isleworth, TW7

Total area (approx.): 110.6 sq. m (1190.5 sq. ft) Garage/ Outbuilding: 18.9 sq. m (203.4 sq. ft)

Energy Rating: E. We aim to make our particulars both accurate and reliable. However they are not guaranteed; nor do they form part of an offer or contract. If you require clarification on any points then please contact us, especially if you're traveling some distance to view. Please note that appliances and heating systems have not been tested and therefore no warranties can be given as to their good working order.