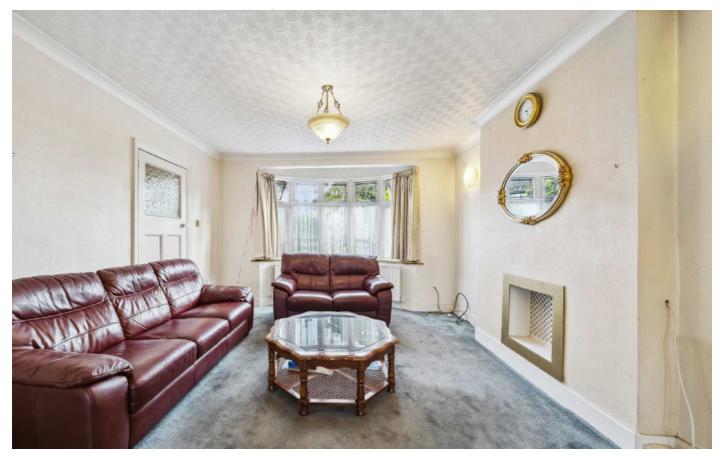

### Cleveland Road, TW7

Enter on the ground floor to a double through reception room which has a large bay window overlooking the front garden. At the rear of the property is a lean to and galley kitchen which both have doors onto the garden.