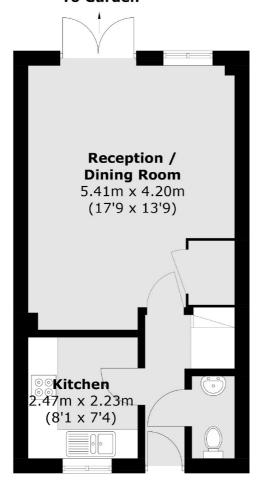

## Park Lane, TW9

The ground floor accommodation comprises an entrance hall with WC, a separate fitted kitchen, a large lounge occupying the full width of the house and an under stairs storage cupboard.

#### To Garden

## **Ground Floor**

Richmond

TW91AD

Sales

1 Sheen Road Richmond

020 8288 9988