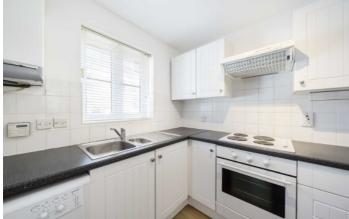

## Park Lane, TW9

The ground floor accommodation comprises an entrance hall with WC, a separate fitted kitchen, a large lounge occupying the full width of the house and an under stairs storage cupboard.