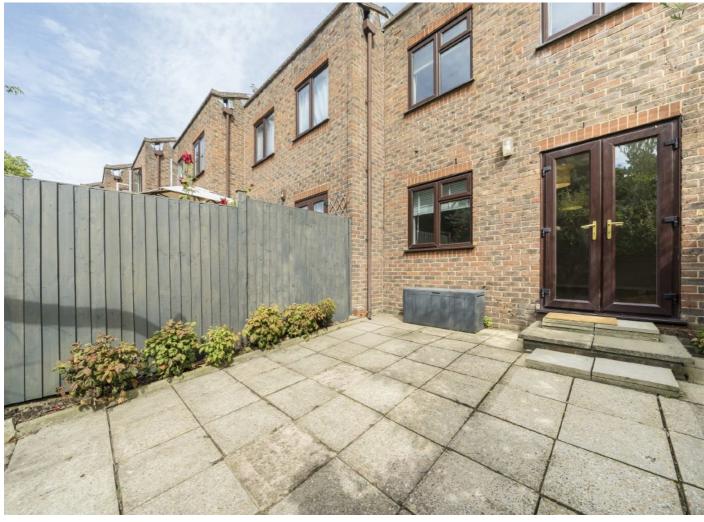

To the to rear of the property is a south facing garden laid to paving and at the end of the terrace is the allocated garage along with two additional visitors parking spaces.