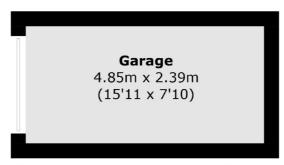

### **First Floor**

Total area (approx.): 67.6 sq. m (727.5 sq. ft) Garage area (approx.): 11.6 sq. m (124.9 sq. ft)