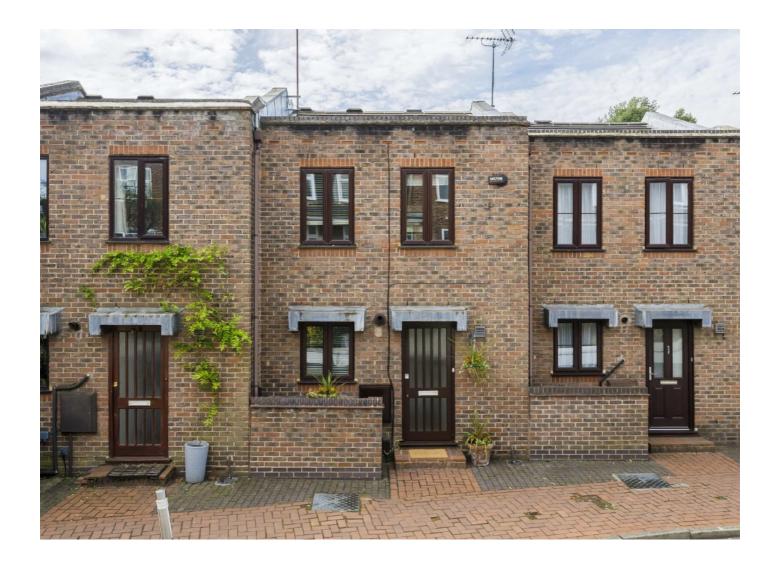

# Park Lane, TW9 £795,000

A lovely mid terrace freehold house offering approximately 728 sq ft of accommodation in central Richmond. The house has the added benefit of an allocated garage and is offered to the market with no onward chain.

Park Lane is ideally located for the amenities of Richmond town centre with Richmond Riverside, Richmond Park and Richmond Hill all being close by. Richmond train station offers access to London by tube or rail via the District line, South West trains and the London Overground service.

#### **Features**

Freehold House Three Bedrooms South Facing Garden Allocated Garage Downstairs WC No Onward Chain

Richmond 020 8288 9988 dexters.co.uk