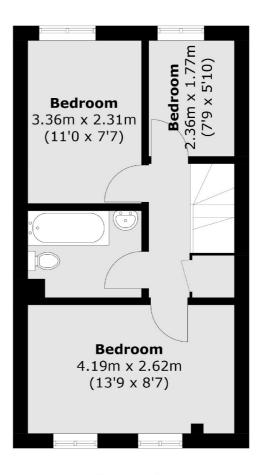

The first floor accommodation consists of a master double bedroom to the front of the property offering an abundance of light, a family bathroom in the middle of the house and two further bedrooms to the rear which view over the rear garden.

### **First Floor**

Total area (approx.): 67.6 sq. m (727.5 sq. ft) Garage area (approx.): 11.6 sq. m (124.9 sq. ft)