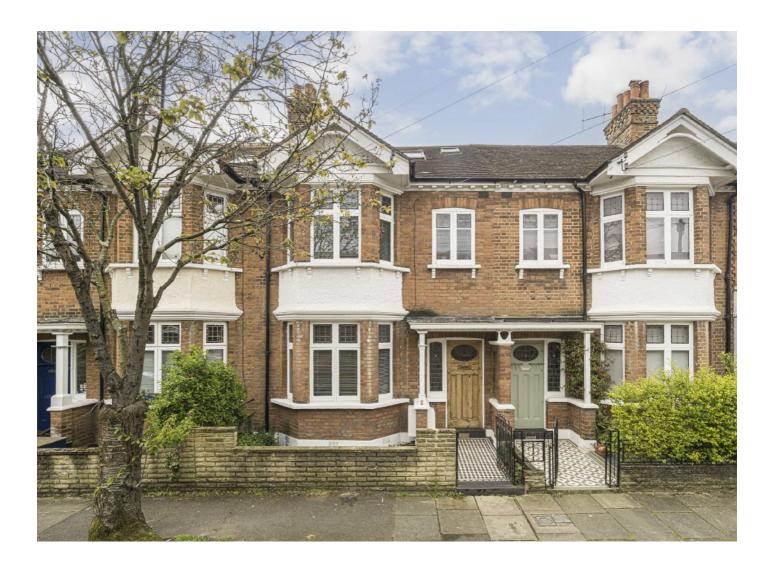

## **Manor Park, TW9** £1,250,000

An opportunity to purchase this charming Edwardian family home which is laid out over approximately 1,280 sqft of accommodation.

Manor Park provides great access to the town centre of Richmond where a plethora of fine restaurants & eateries can be found amongst a vast array of shops, outstanding transport links, the River Thames and Richmond Park whilst also being conveniently situated beside the Royal Botanic Gardens, Kew and the Old Deer Park. Manor Road is also well positioned for a number of outstanding Ofsted rated schools including Marshgate, Holy Trinity and St Elizabeth's.

#### Features

Four Bedrooms Two Bathrooms High Ceilings South Facing Rear Garden Quiet Residential Road Outstanding School Catchment

To the front of the property is a small front garden laid to tiles and patio. To the rear is a south facing garden with rear access leading onto Manor Gardens.