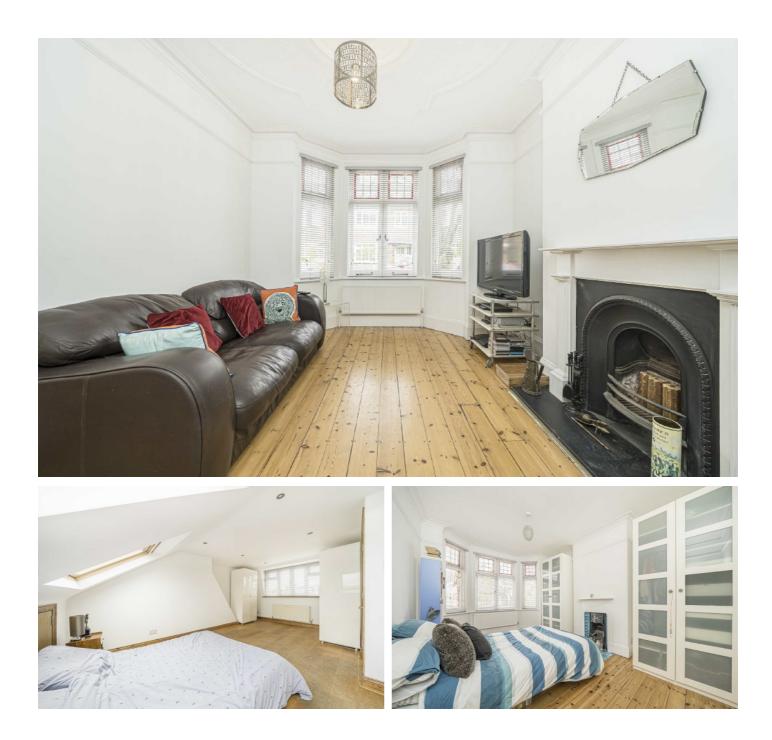

### Manor Park, TW9

The ground floor comprises a generous entrance hall with under stairs storage and separate pantry, a front reception room with bay window and fireplace, an open plan kitchen/dining room which has been partially extended and also has french doors leading out into the rear garden.

The first floor consists of two large double bedrooms, a third single bedroom come study and a very generous four piece bathroom which occupies the second storey of the rear extension, a rare addition to have in houses such as this. The second floor has been loft extended to create a very large master bedroom which is streaming with light and has ample eaves storage. There is also a second bathroom on this floor which has been kept separate by the current owners.