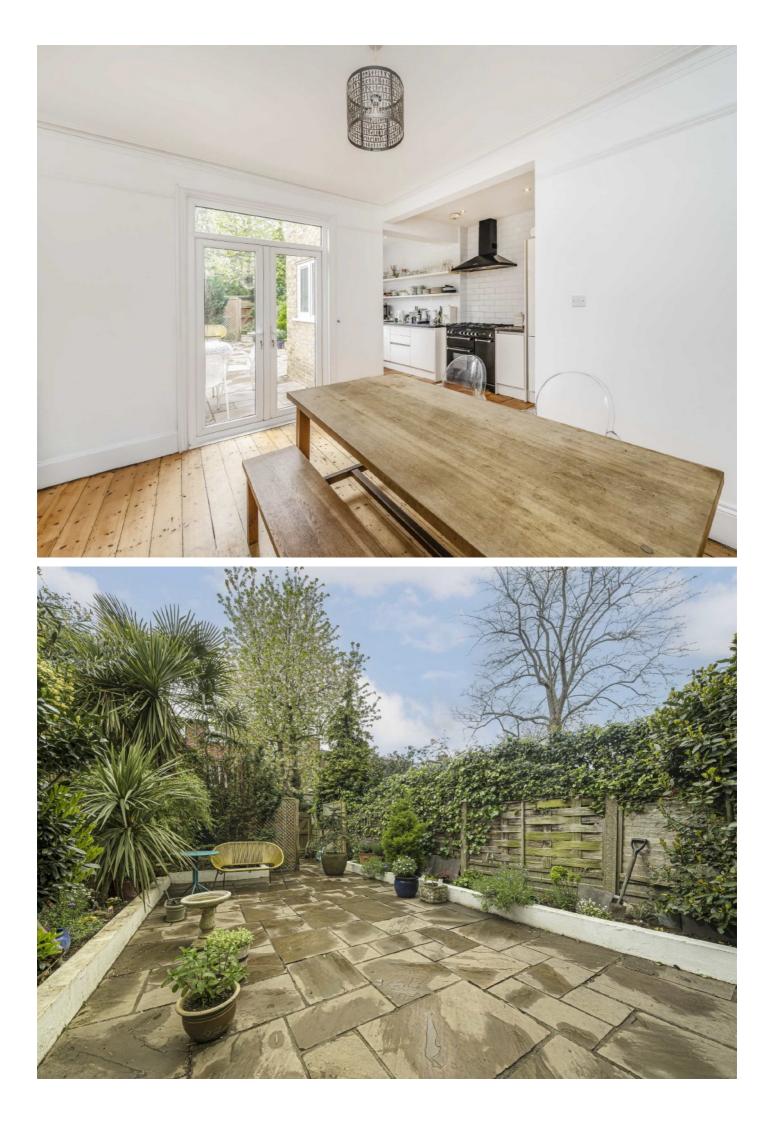

### Manor Park, TW9

The ground floor comprises a generous entrance hall with under stairs storage and separate pantry, a front reception room with bay window and fireplace, an open plan kitchen/dining room which has been partially extended and also has french doors leading out into the rear garden.

To the front of the property is a small front garden laid to tiles and patio. To the rear is a south facing garden with rear access leading onto Manor Gardens.