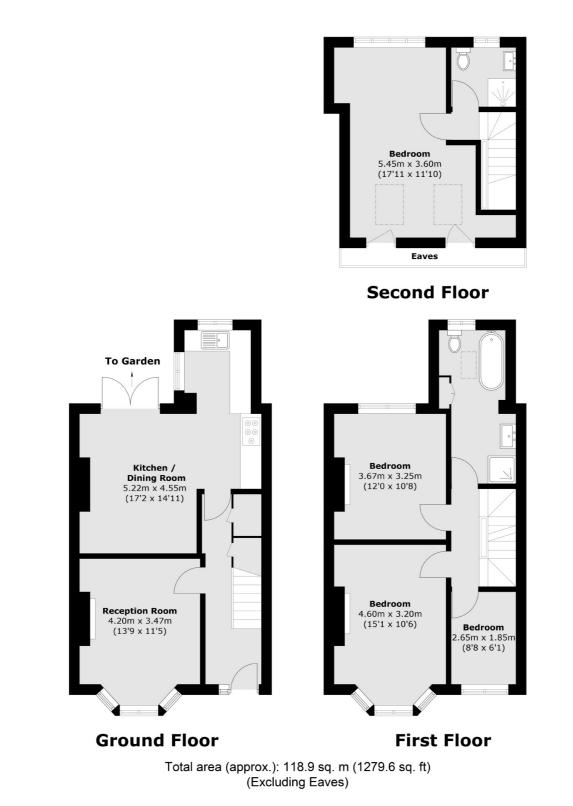

### Manor Park, TW9

The ground floor comprises a generous entrance hall with under stairs storage and separate pantry, a front reception room with bay window and fireplace, an open plan kitchen/dining room which has been partially extended and also has french doors leading out into the rear garden.

The first floor consists of two large double bedrooms, a third single bedroom come study and a very generous four piece bathroom which occupies the second storey of the rear extension, a rare addition to have in houses such as this. The second floor has been loft extended to create a very large master bedroom which is streaming with light and has ample eaves storage. There is also a second bathroom on this floor which has been kept separate by the current owners.

To the front of the property is a small front garden laid to tiles and patio. To the rear is a south facing garden with rear access leading onto Manor Gardens.