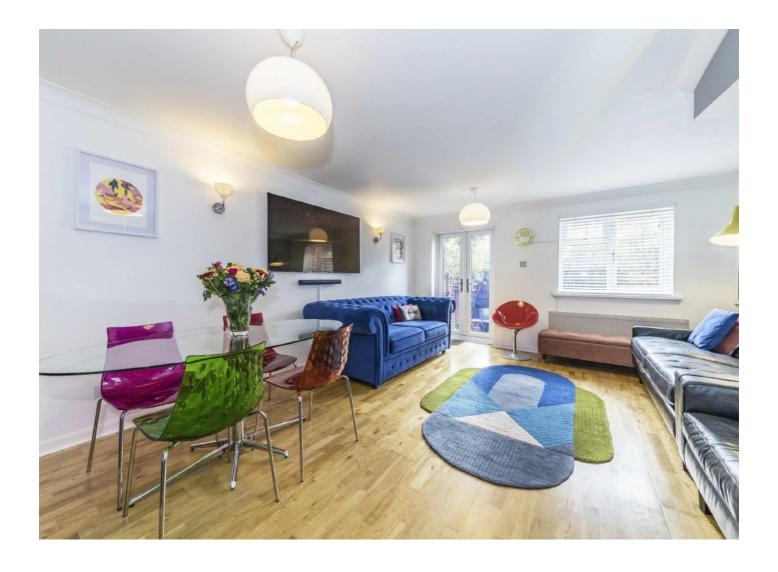

## Park Lane, TW9

Set over two floors is this beautiful mews house offers a bright and modern kitchen, a downstairs W.C, a spacious reception/dining room with wood floors throughout and double doors leading on the patio garden.