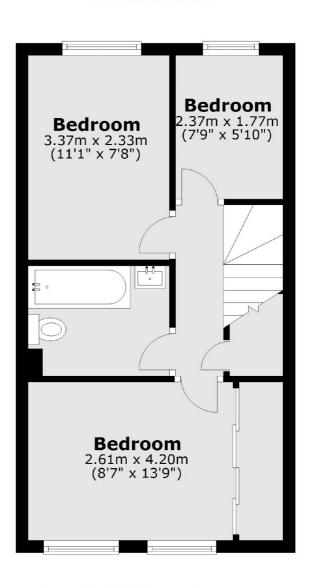

arden
Central Location

Richmond 020 8288 0828 dexters.co.uk







## Park Lane, TW9

Set over two floors is this beautiful mews house offers a bright and modern kitchen, a downstairs W.C, a spacious reception/dining room with wood floors throughout and double doors leading on the patio garden.

Upstairs on the first floor there are two double bedrooms, a further single bedroom fully carpeted throughout and a modern family-size bathroom.

Holy Trinity, Marshgate and St Elizabeth's primary schools, Ofsted rated outstanding, are close by along with many areas of natural greenery making it a perfect location for families and professionals alike.





### Park Lane, Richmond, TW9

#### **Ground Floor**



Richmond

Richmond

TW91AD

Lettings

1Sheen Road

020 8288 0828

#### **First Floor**



Total area: approx. 67.2 sq. metres (723.3 sq. feet)