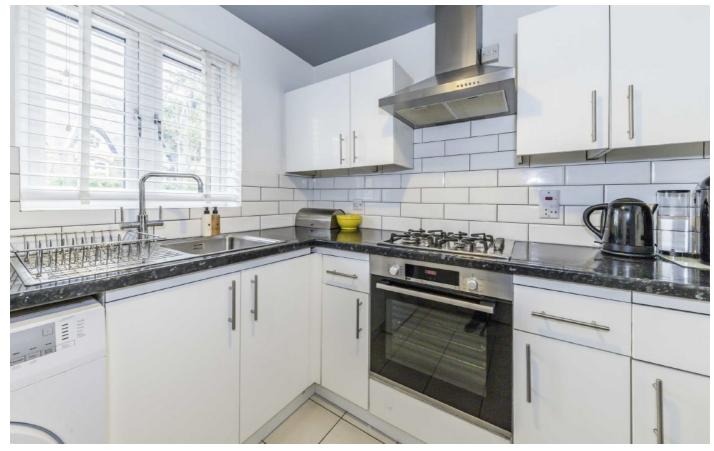

## Park Lane, TW9

Set over two floors is this beautiful mews house offers a bright and modern kitchen, a downstairs W.C, a spacious reception/dining room with wood floors throughout and double doors leading on the patio garden.