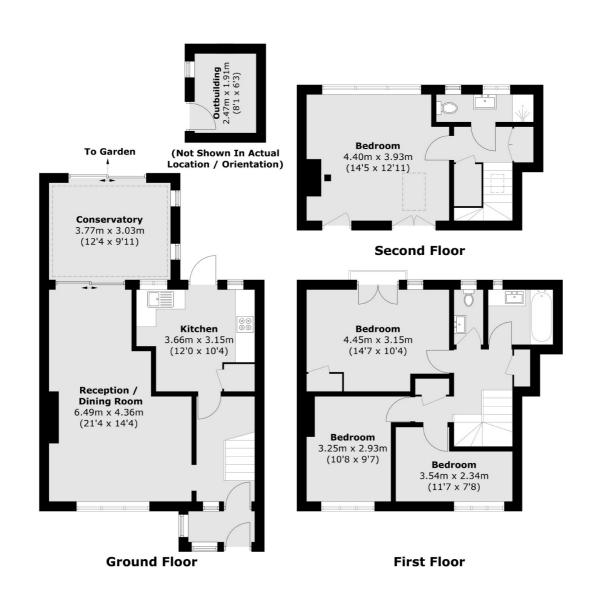

## Clifford Road, Richmond, TW10

Total area (approx.): 128.2 sq. m (1,379.9 sq. ft) Outbuilding (approx.): 4.8 sq. m (51.7 sq. ft)

Richmond

Richmond

TW91AD

Lettings

1 Sheen Road

020 8288 0828