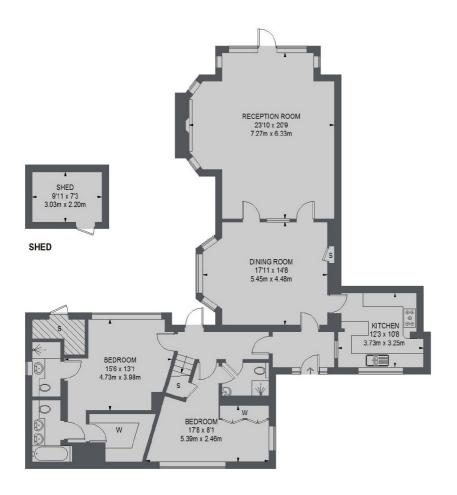

There is an exceptionally large reception room with high ceilings and doors onto a private garden. An additional dining room, beautiful modern kitchen with integrated appliances, four generous double bedrooms all with fitted wardrobes, additional fifth guest bedroom or study, modern bathroom and three en-suite shower rooms.

This substantial house also has extensive communal gardens with pedestrian gate directly into Richmond Park and off street parking for one car.

Longfield House is located at the end of a pretty and secluded driveway a short distance from the lovely shops, restaurants and cafes in East Sheen.

## Longfield Drive, London, SW14

Richmond

Richmond

TW9 1AD

Lettings

1 Sheen Road

020 8288 0828

GROUND FLOOR FIRST FLOOR

TOTAL APPROX. FLOOR AREA (EXCLUDING STORE) 2063 SQ. FT. (191.67 SQ. M.) SHED = 74 SQ. FT. (6.88 SQ. M.)