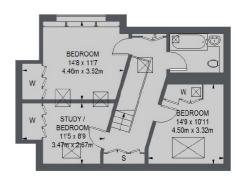

There is an exceptionally large reception room with high ceilings and doors onto a private garden. An additional dining room, beautiful modern kitchen with integrated appliances, four generous double bedrooms all with fitted wardrobes, additional fifth guest bedroom or study, modern bathroom and three en-suite shower rooms.

## Longfield Drive, London, SW14

Richmond

Richmond

TW9 1AD

Lettings

1 Sheen Road

020 8288 0828

GROUND FLOOR FIRST FLOOR

TOTAL APPROX. FLOOR AREA (EXCLUDING STORE) 2063 SQ. FT. (191.67 SQ. M.) SHED = 74 SQ. FT. (6.88 SQ. M.)