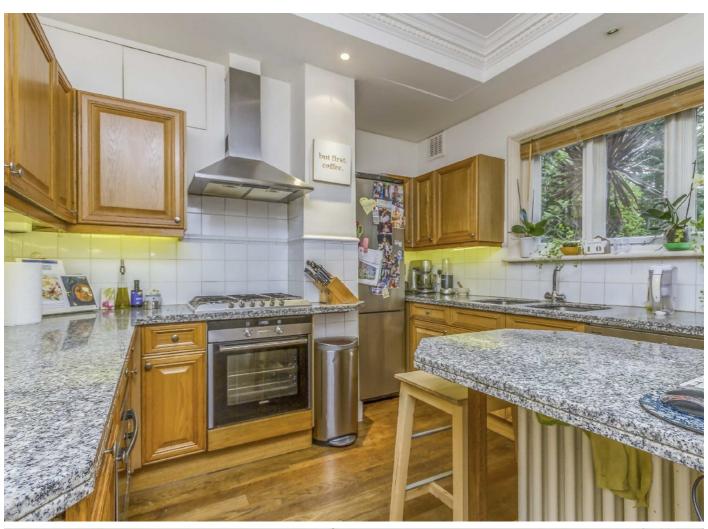

There is an exceptionally large reception room with high ceilings and doors onto a private garden. An additional dining room, beautiful modern kitchen with integrated appliances, four generous double bedrooms all with fitted wardrobes, additional fifth guest bedroom or study, modern bathroom and three en-suite shower rooms.