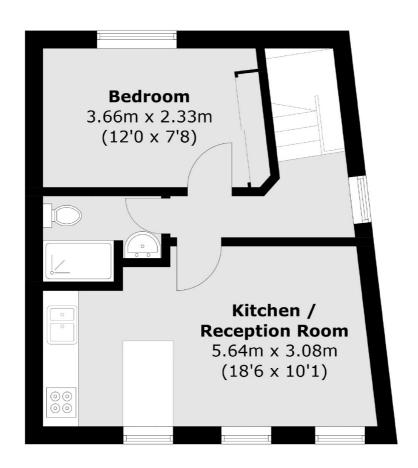

## Lower Mortlake Road, Richmond, TW9

**Second Floor** 

**Third Floor** 

Richmond

Richmond

TW91AD

Sales

1 Sheen Road

020 8288 9988

Total area (approx.): 35.4 sq. m (381.0 sq. ft)