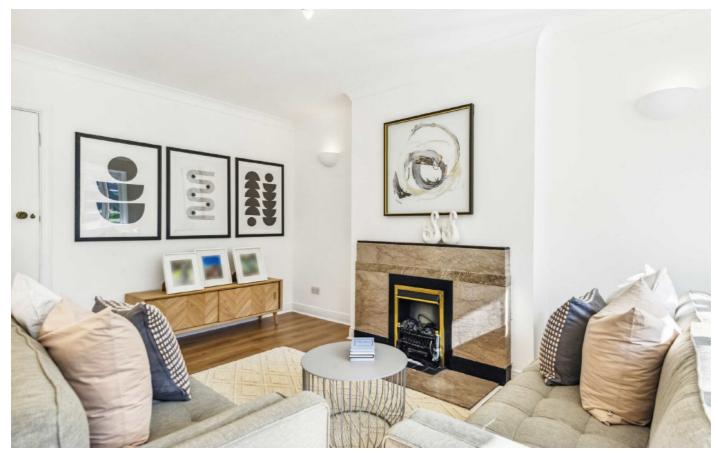

### Courtlands, TW10

The property is entered via a communal entrance hall with secure entry phone system which leads to the door into the property.

The accommodation consists of a long entrance hall, a spacious reception room with semi-separate dining room, a fully fitted kitchen, a master double bedroom with ample built-in wardrobes, a second double bedroom with built-in wardrobes, a further small double bedroom and a spacious family bathroom.