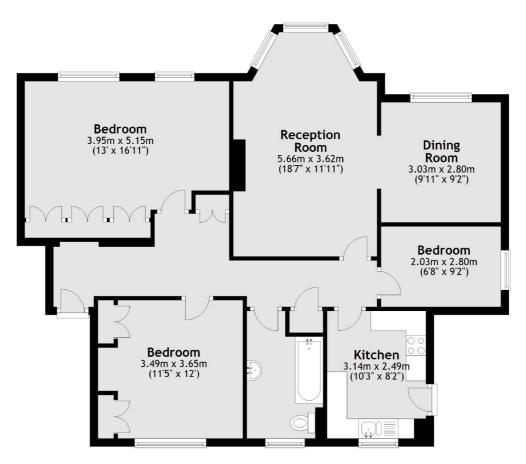

#### **Ground Floor**

Total area: approx. 95.2 sq. metres (1025.1 sq. feet)

Richmond

Richmond

TW9 1AD

Sales

1 Sheen Road

020 8288 9988