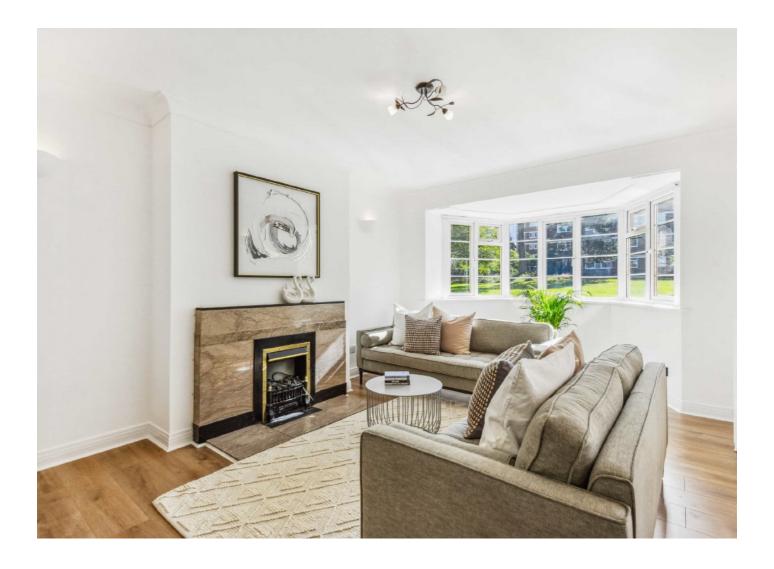

## Courtlands, TW10 £695,000

This stunning ground floor purpose built apartment offers approximately 1,025 sq ft of accommodation, comes with a share of freehold and has no onward chain.

Courtlands is a well maintained private sought after residential development set within extensive communal grounds and benefitting from on-site porterage. Richmond and North Sheen stations offer tube or rail services into Central London via the District Line, South West Trains and London Overground.

### Courtlands, TW10

The property is entered via a communal entrance hall with secure entry phone system which leads to the door into the property.

The accommodation consists of a long entrance hall, a spacious reception room with semi-separate dining room, a fully fitted kitchen, a master double bedroom with ample built-in wardrobes, a second double bedroom with built-in wardrobes, a further small double bedroom and a spacious family bathroom.