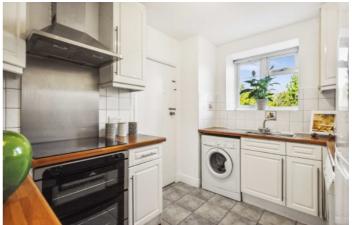

### Courtlands, TW10

The property is entered via a communal entrance hall with secure entry phone system which leads to the door into the property.

The accommodation consists of a long entrance hall, a spacious reception room with semi-separate dining room, a fully fitted kitchen, a master double bedroom with ample built-in wardrobes, a second double bedroom with built-in wardrobes, a further small double bedroom and a spacious family bathroom.