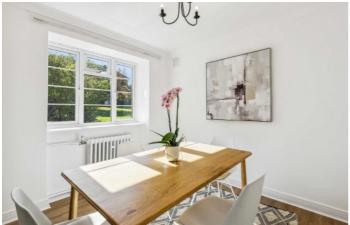

### Courtlands, TW10

The property is entered via a communal entrance hall with secure entry phone system which leads to the door into the property.

The accommodation consists of a long entrance hall, a spacious reception room with semi-separate dining room, a fully fitted kitchen, a master double bedroom with ample built-in wardrobes, a second double bedroom with built-in wardrobes, a further small double bedroom and a spacious family bathroom.