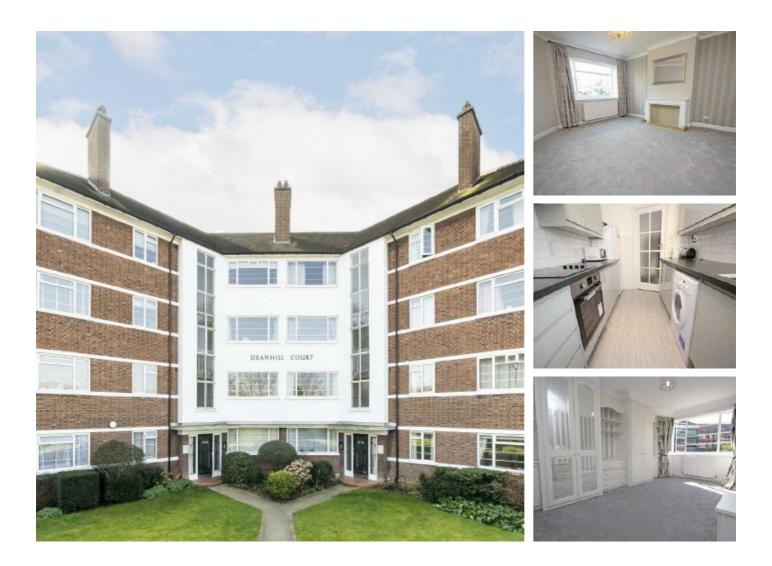

## **Upper Richmond Road West, SW14**

£1,900 Per calendar month

\*\* Rent includes hot water\*\* The property has been refurbished throughout, spacious reception room, a brand new kitchen, two double bedrooms, and modern bathroom. There is unallocated residents parking and communal gardens Energy Rating: C.

Popular development on the Upper Richmond Road West. Deanhill Court is moments from East Sheen High Street with an array of shops, restaurants and cafes, and with easy access to both North Sheen and Mortlake train stations.

## Features

Unallocated Parking Two Double Bedrooms New Kitchen First Floor Flat Communal Gardens Newly Refurbished