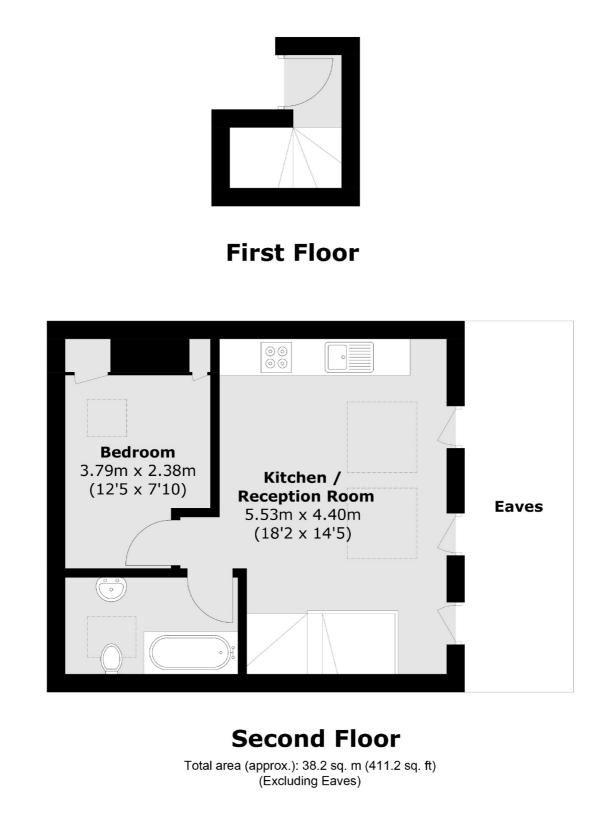

## Colston Road, SW14 £299,950

This ideally located one bedroom apartment is presented in good order throughout and offers an open plan kitchen/living space, a modern bathroom, and one bedroom. The apartment is to be sold with no onward chain and would be a perfect investment or pied-a-terre.