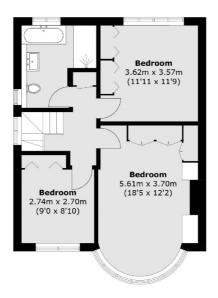

Upstairs there are three good sized bedrooms plus family bathroom. The house also benefits from a garage.

Lauderdale Drive is a popular residential road close to the German School, Grey Court, Ham Common and Richmond Park.

### Lauderdale Drive, Richmond, TW10

**First Floor** 

**Ground Floor** 

Approx Internal Area: 126.1 sq. m (1,357.3 sq. ft) Lean To / Garage: 19.9 sq. m (214.2 sq. ft)

020 8288 0828