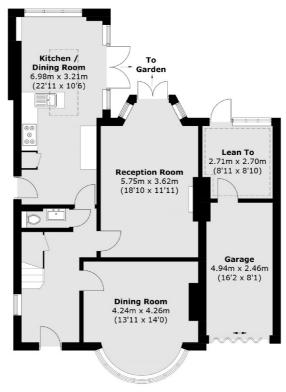

## Lauderdale Drive, TW10

The house is presented in good condition throughout and has both driveway to the front and a lovely private garden to the rear. The ground floor has a wonderful open plank kitchen/reception room, plus two further reception rooms.

### Lauderdale Drive, Richmond, TW10

**First Floor** 

**Ground Floor** 

Approx Internal Area: 126.1 sq. m (1,357.3 sq. ft) Lean To / Garage: 19.9 sq. m (214.2 sq. ft)

020 8288 0828