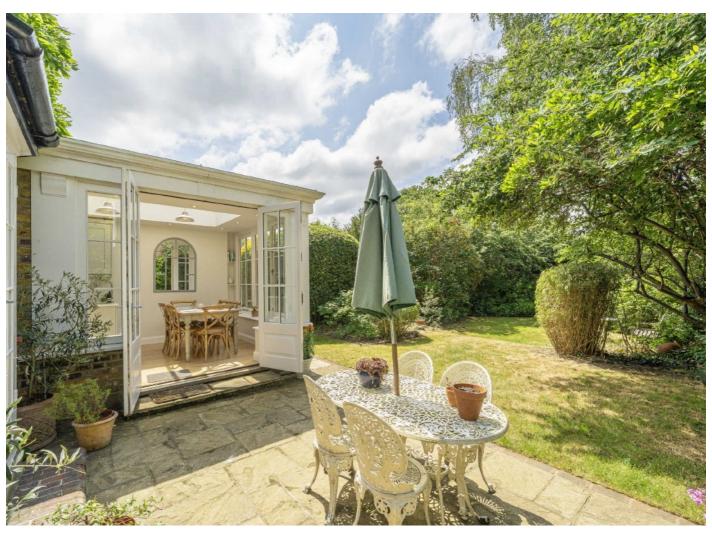

## Lauderdale Drive, TW10

The house is presented in good condition throughout and has both driveway to the front and a lovely private garden to the rear. The ground floor has a wonderful open plank kitchen/reception room, plus two further reception rooms.

Upstairs there are three good sized bedrooms plus family bathroom. The house also benefits from a garage.

Lauderdale Drive is a popular residential road close to the German School, Grey Court, Ham Common and Richmond Park.