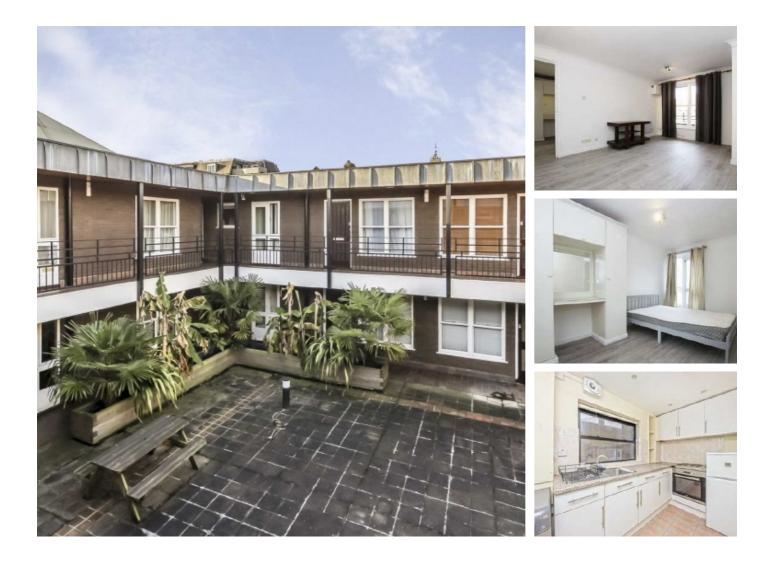

## Lewis Road, TW10 £1,595 Per calendar month

A lovely one bedroom apartment located in quiet development set around a secure courtyard. The flat is a good size with a reception room, modern kitchen, double bedroom with fitted wardrobes and modern bathroom.

Centrally situated, Glovers Lodge is ideally located for Richmond's array of shopping and leisure amenities including Richmond Park and the River Thames. Richmond train station offers access to and from London by tube or rail via the District line, South Western trains and the London Overground service.

### Features

One Bedroom Quiet Development Courtyard Garden Modern Bathroom Modern Kitchen Centrally Located