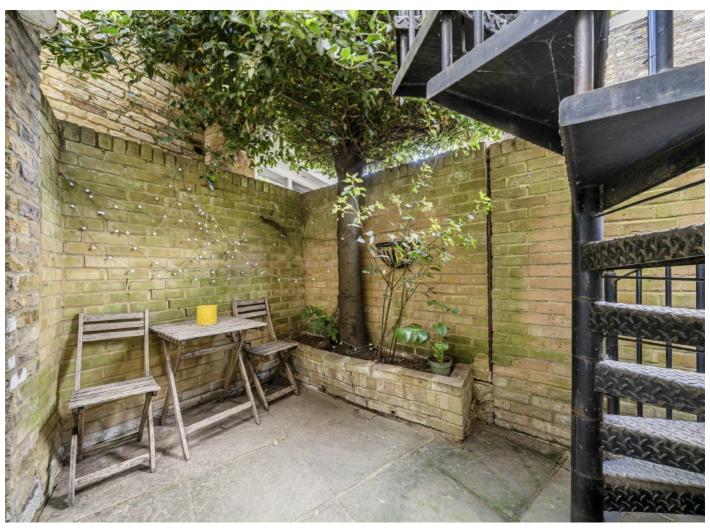

### Houblon Road, TW10

The ground floor features a generous reception room with wooden flooring and patio doors opening onto a private courtyard perfect for indoor-outdoor living. A separate dining area and a stylish bespoke kitchen complete the living space.