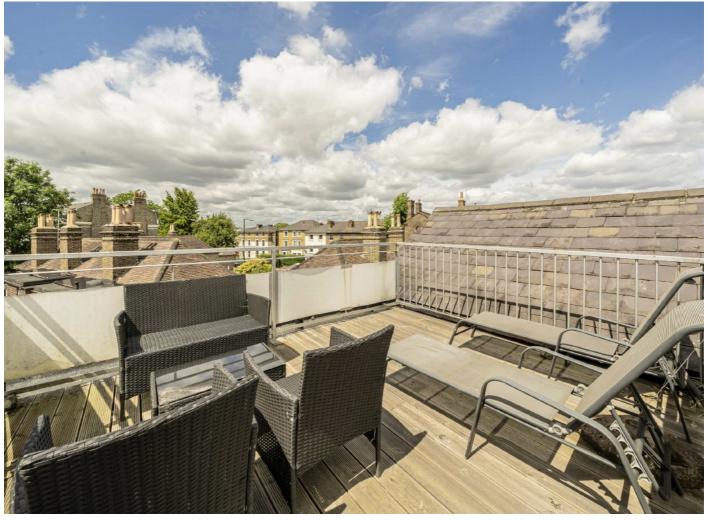

A striking spiral staircase leads to a private roof terrace, ideal for entertaining or relaxing. The first floor comprises a spacious master double bedroom with en-suite, a second large double bedroom, and a sleek, contemporary family bathroom.