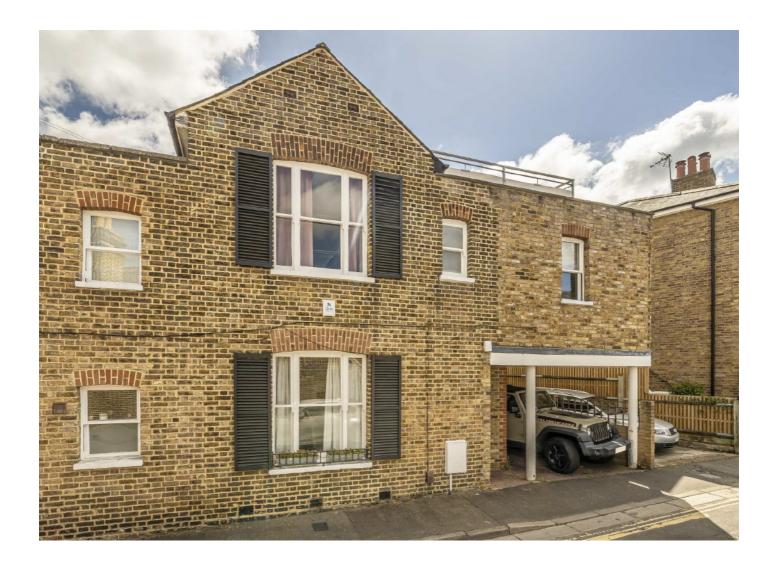

## Houblon Road, TW10

£999,950

Situated in the ever-popular Alberts, this rarely available and larger-than-average two-bedroom cottage is arranged over two floors and finished to a high modern standard throughout, featuring a private roof terrace and off-street parking.

The Alberts is a thriving community that enjoys various amenities including café's, pubs and parks on the door step. Richmond station is approximately 0.5 miles away and provides an excellent over ground and underground service.

Additional benefits include off-street parking and tasteful wooden flooring throughout the principal rooms. A rare opportunity in one of Richmond's most desirable locations.