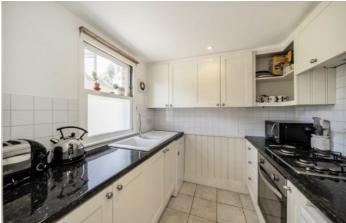

### Houblon Road, TW10

The ground floor features a generous reception room with wooden flooring and patio doors opening onto a private courtyard perfect for indoor-outdoor living. A separate dining area and a stylish bespoke kitchen complete the living space.