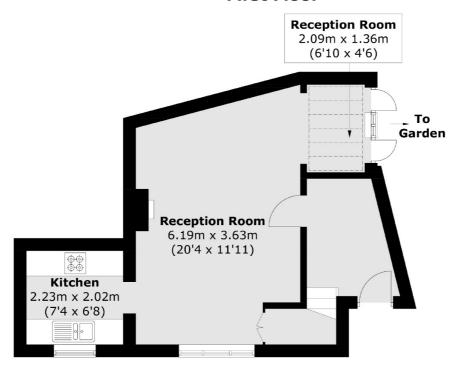

Chain Free

Richmond 020 8288 9988 dexters.co.uk







### Houblon Road, TW10

The ground floor features a generous reception room with wooden flooring and patio doors opening onto a private courtyard perfect for indoor-outdoor living. A separate dining area and a stylish bespoke kitchen complete the living space.

A striking spiral staircase leads to a private roof terrace, ideal for entertaining or relaxing. The first floor comprises a spacious master double bedroom with en-suite, a second large double bedroom, and a sleek, contemporary family bathroom.

Additional benefits include off-street parking and tasteful wooden flooring throughout the principal rooms. A rare opportunity in one of Richmond's most desirable locations.





### Houblon Road, Richmond, TW10



### **First Floor**



### **Ground Floor**

Total area (approx.): 88.0 sq. m (947.2 sq. ft)