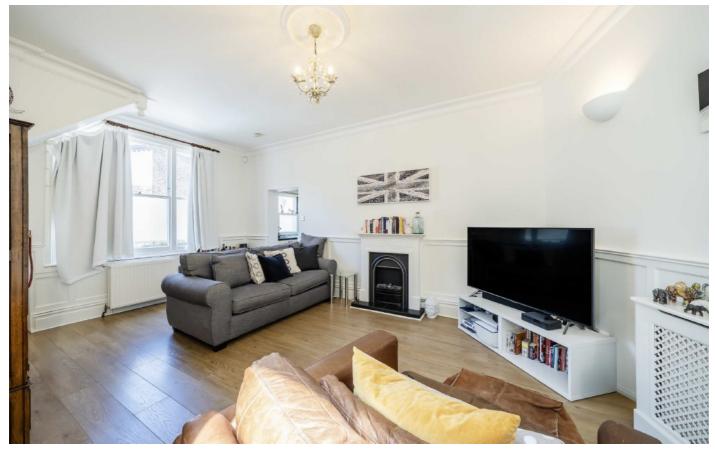

### Houblon Road, TW10

The ground floor features a generous reception room with wooden flooring and patio doors opening onto a private courtyard perfect for indoor-outdoor living. A separate dining area and a stylish bespoke kitchen complete the living space.