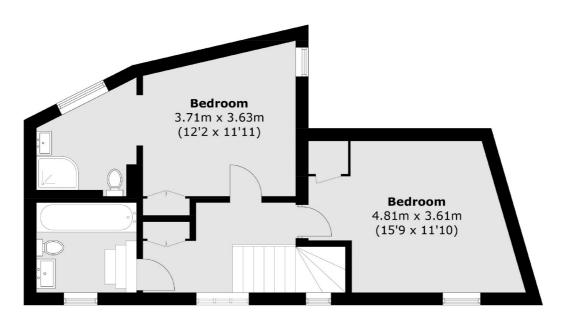

The Alberts Courtyard Chain Free

Richmond 020 8288 9988 dexters.co.uk







### Houblon Road, TW10

The ground floor features a generous reception room with wooden flooring and patio doors opening onto a private courtyard perfect for indoor-outdoor living. A separate dining area and a stylish bespoke kitchen complete the living space.

A striking spiral staircase leads to a private roof terrace, ideal for entertaining or relaxing. The first floor comprises a spacious master double bedroom with en-suite, a second large double bedroom, and a sleek, contemporary family bathroom.

Additional benefits include off-street parking and tasteful wooden flooring throughout the principal rooms. A rare opportunity in one of Richmond's most desirable locations.





### Houblon Road, Richmond, TW10



### **First Floor**



### **Ground Floor**

Total area (approx.): 88.0 sq. m (947.2 sq. ft)