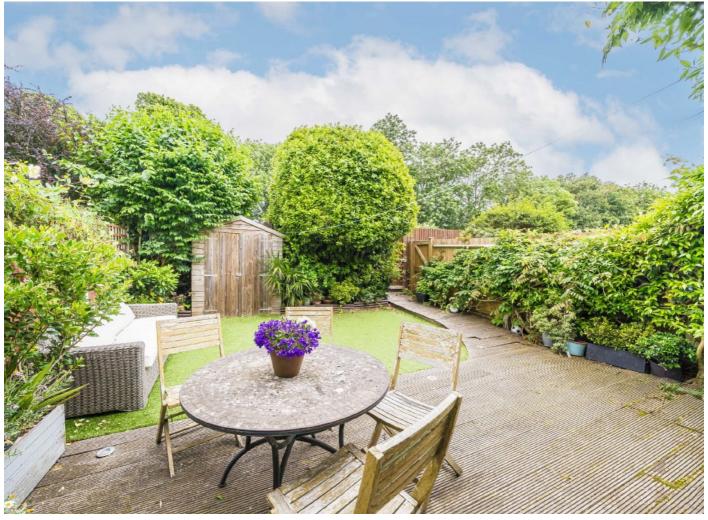

To the rear, a beautifully secluded private garden features both lawn and a decked seating area, ideal for entertaining or relaxing. A rear gate offers direct access to the picturesque Thames river path, perfect for riverside walks and outdoor leisure.