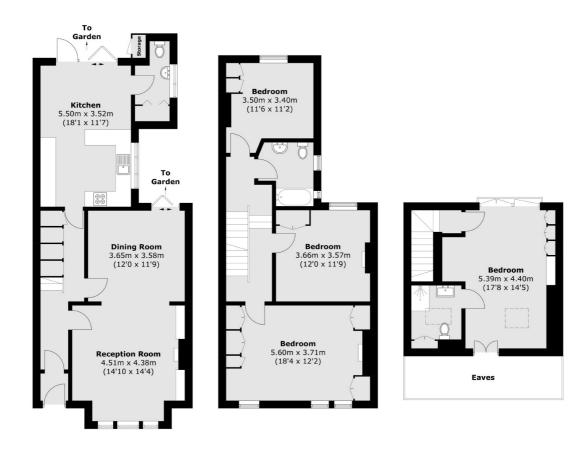

### Bushwood Road, Kew, TW9

Ground Floor First Floor Second Floor

Total area (approx.): 160.0 sq. m (1,722.2 sq. ft) (Excluding Eaves)
External Storage: 0.5 sq. m (5.4 sq. ft)

Richmond

Richmond

TW91AD

Sales