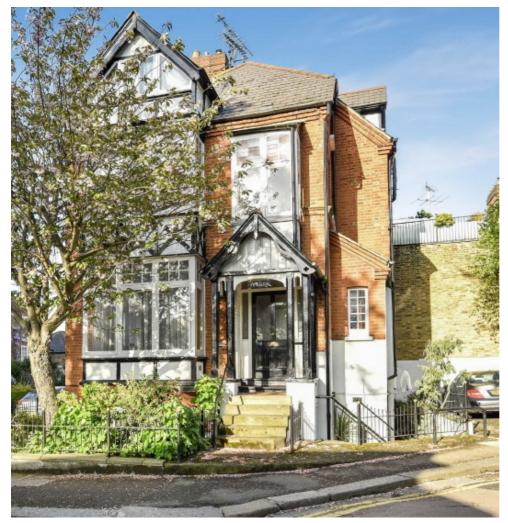

## The Hermitage, TW10

£2,095 Per calendar month

An immaculate two bedroom Edwardian conversion in the heart of Richmond. The living room has double height windows allowing an abundance of natural light flood into the property as well as wooden floors throughout and modern bathroom.

St Kilda is tucked away off the slopes of Richmond Hill moments from the action with great cafés, shops and restaurants all close by. If you are after somewhere close Richmond Park and the Terrace Gardens.

#### **Features**

Two Bedrooms Central Location Wooden Floors Period Property Modern Bathroom Galley Kitchen

Richmond 020 8288 0828 dexters.co.uk