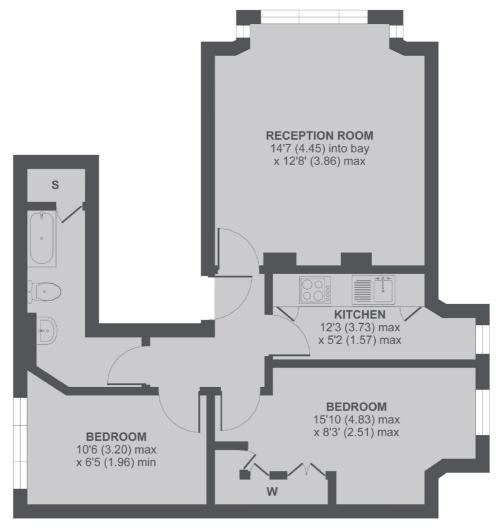

### The Hermitage, Richmond, TW10

**Raised Ground Floor** 

### The Hermitage TW10

MAIN HOUSE APPROX FLOOR AREA 536 SQ.FT 549.7 SQ.M Copyright nichecom.co.uk 2018 REF: 280335