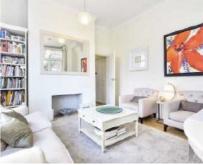

## The Hermitage, TW10

£2,095 Per calendar month

An immaculate two bedroom Edwardian conversion in the heart of Richmond. The living room has double height windows allowing an abundance of natural light flood into the property as well as wooden floors throughout and modern bathroom.

#### **Features**

Two Bedrooms Central Location Wooden Floors Period Property Modern Bathroom Galley Kitchen

Richmond 020 8288 0828 dexters.co.uk