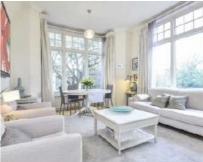

## The Hermitage, TW10

£2,095 Per calendar month

An immaculate two bedroom Edwardian conversion in the heart of Richmond. The living room has double height windows allowing an abundance of natural light flood into the property as well as wooden floors throughout and modern bathroom.

#### **Features**

Two Bedrooms Central Location Wooden Floors Period Property Modern Bathroom Galley Kitchen

Richmond 020 8288 0828 dexters.co.uk