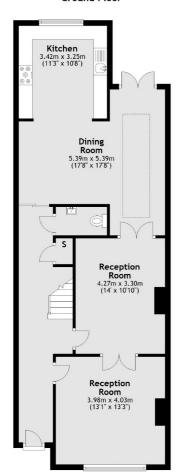

#### Ground Floor

Bedroom 3.67m x 3.30m (12 T' x 1010') W

Bedroom 3.89m x 5.39m (12 9' x 178')

Second Floor

Total area: approx. 193.8 sq. metres (2086.4 sq. feet)

Richmond

Richmond

TW9 1AD