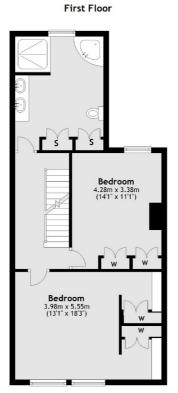

#### Ground Floor

Bedroom 3.67m x 3.30m (12 T' x 1010') W

Bedroom 3.89m x 5.39m (12 9' x 178')

Second Floor

Total area: approx. 193.8 sq. metres (2086.4 sq. feet)

Richmond

Richmond

TW9 1AD