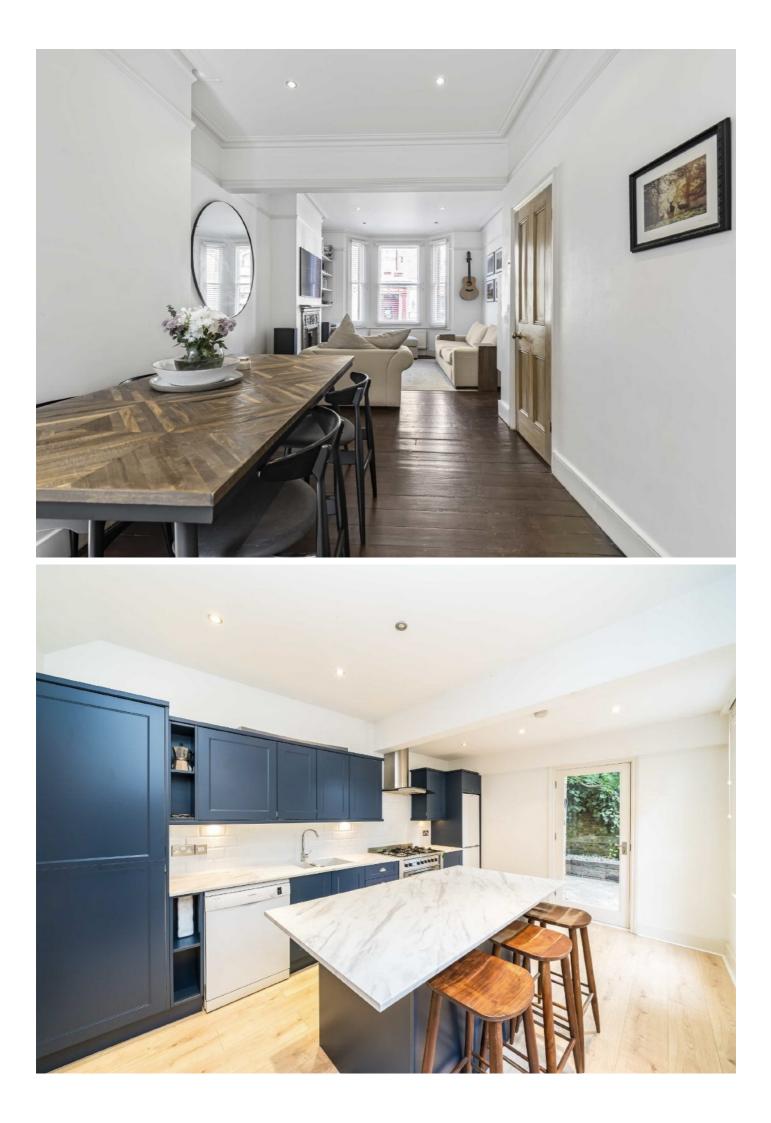

## The Vineyard, TW10

A pretty three-bedroom Victorian house located on the slopes of Richmond Hill. Recently re-painted, re-carpeted, and featuring a brand new kitchen, this is a perfect family home.

The ground floor accommodation consists of an entrance hall, a bay fronted double reception room with a feature fireplace and french doors leading to the rear garden and a fitted kitchen/dining room with door leading to the rear garden.