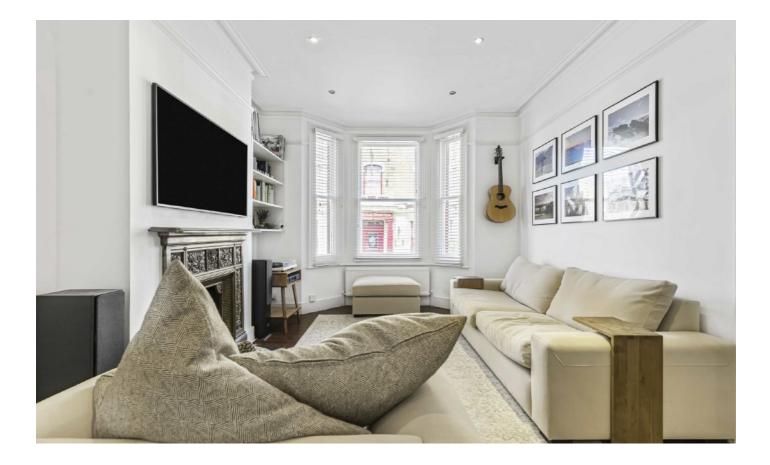

## The Vineyard, TW10

A pretty three-bedroom Victorian house located on the slopes of Richmond Hill. Recently re-painted, re-carpeted, and featuring a brand new kitchen, this is a perfect family home.

The ground floor accommodation consists of an entrance hall, a bay fronted double reception room with a feature fireplace and french doors leading to the rear garden and a fitted kitchen/dining room with door leading to the rear garden.