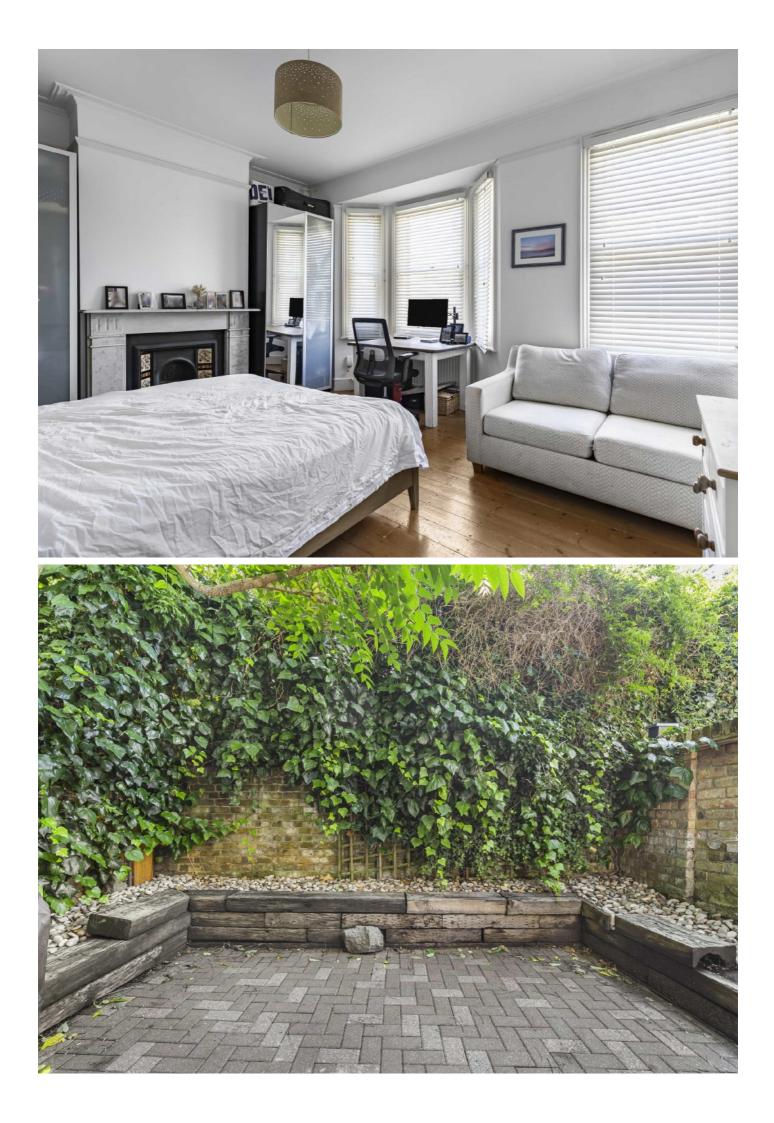

## The Vineyard, TW10

A pretty three-bedroom Victorian house located on the slopes of Richmond Hill. Recently re-painted, re-carpeted, and featuring a brand new kitchen, this is a perfect family home.

The ground floor accommodation consists of an entrance hall, a bay fronted double reception room with a feature fireplace and french doors leading to the rear garden and a fitted kitchen/dining room with door leading to the rear garden.

The first floor accommodation consists of a landing, a spacious bay fronted master double bedroom with a feature fireplace, a further double bedroom with a feature fireplace, a large single bedroom and a modern family bathroom. Outside to the front is a small garden. To the rear is a south facing garden enclosed by a brick wall and wooden panel fencing with a block paved patio with raised flower and shrub displays.