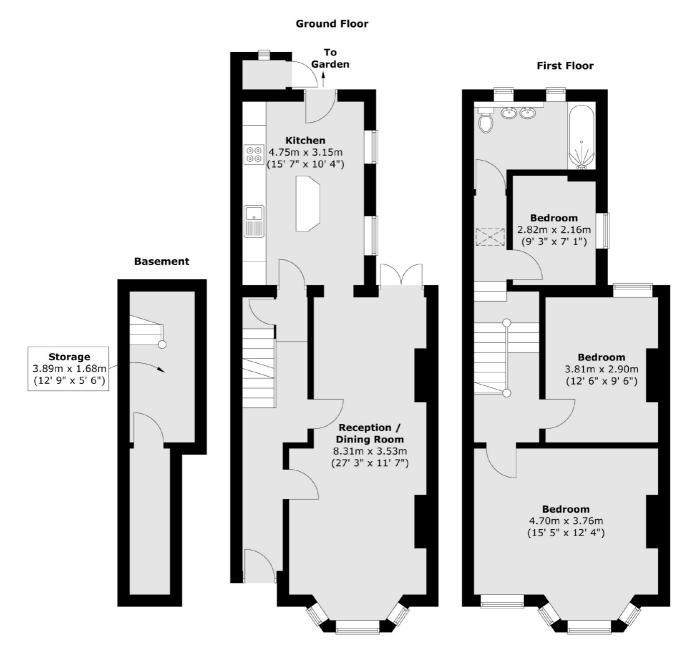

## The Vineyard, TW10

A pretty three-bedroom Victorian house located on the slopes of Richmond Hill. Recently re-painted, re-carpeted, and featuring a brand new kitchen, this is a perfect family home.

The ground floor accommodation consists of an entrance hall, a bay fronted double reception room with a feature fireplace and french doors leading to the rear garden and a fitted kitchen/dining room with door leading to the rear garden.

The first floor accommodation consists of a landing, a spacious bay fronted master double bedroom with a feature fireplace, a further double bedroom with a feature fireplace, a large single bedroom and a modern family bathroom. Outside to the front is a small garden. To the rear is a south facing garden enclosed by a brick wall and wooden panel fencing with a block paved patio with raised flower and shrub displays.

## The Vineyard, Richmond, TW10

Total area (approx.) : 116.6 sq. m (1255 sq. ft)

Richmond 1 Sheen Road Richmond TW9 1AD Lettings 020 8288 0828 Energy Rating: E. We aim to make our particulars both accurate and reliable. However they are not guaranteed; nor do they form part of an offer or contract. If you require clarification on any points then please contact us, especially if you're traveling some distance to view. Please note that appliances and heating systems have not been tested and therefore no warranties can be given as to their good working order.