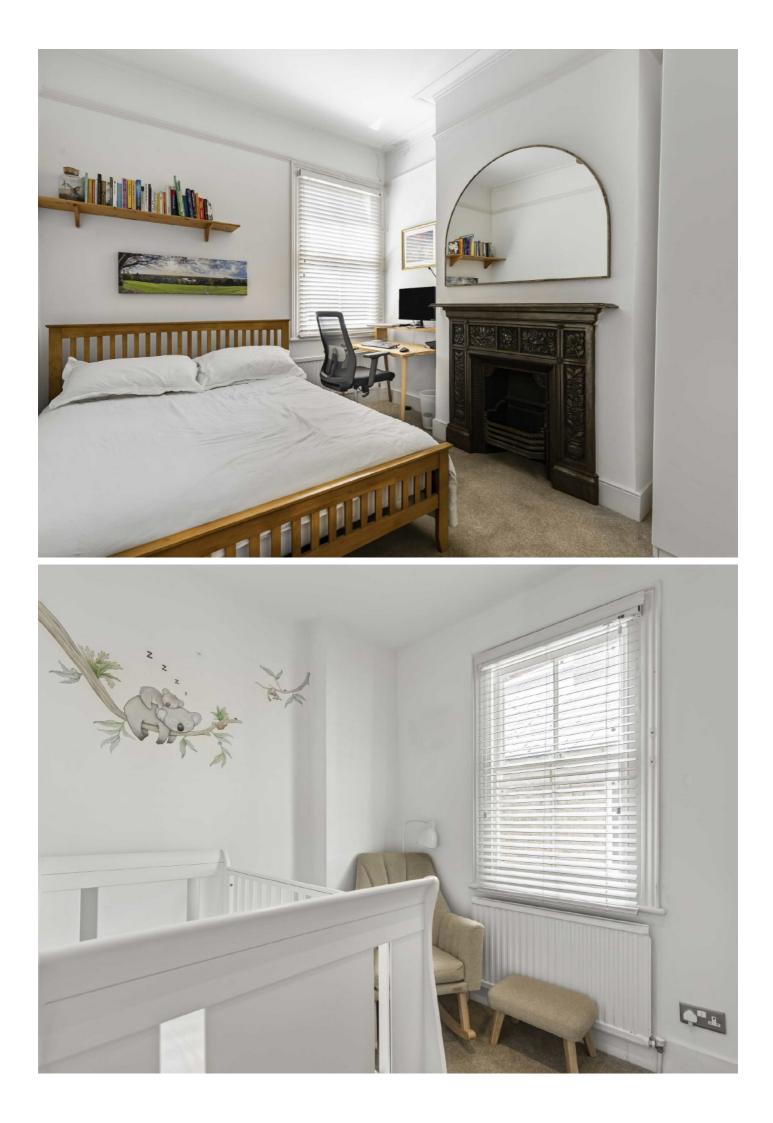

The first floor accommodation consists of a landing, a spacious bay fronted master double bedroom with a feature fireplace, a further double bedroom with a feature fireplace, a large single bedroom and a modern family bathroom. Outside to the front is a small garden. To the rear is a south facing garden enclosed by a brick wall and wooden panel fencing with a block paved patio with raised flower and shrub displays.