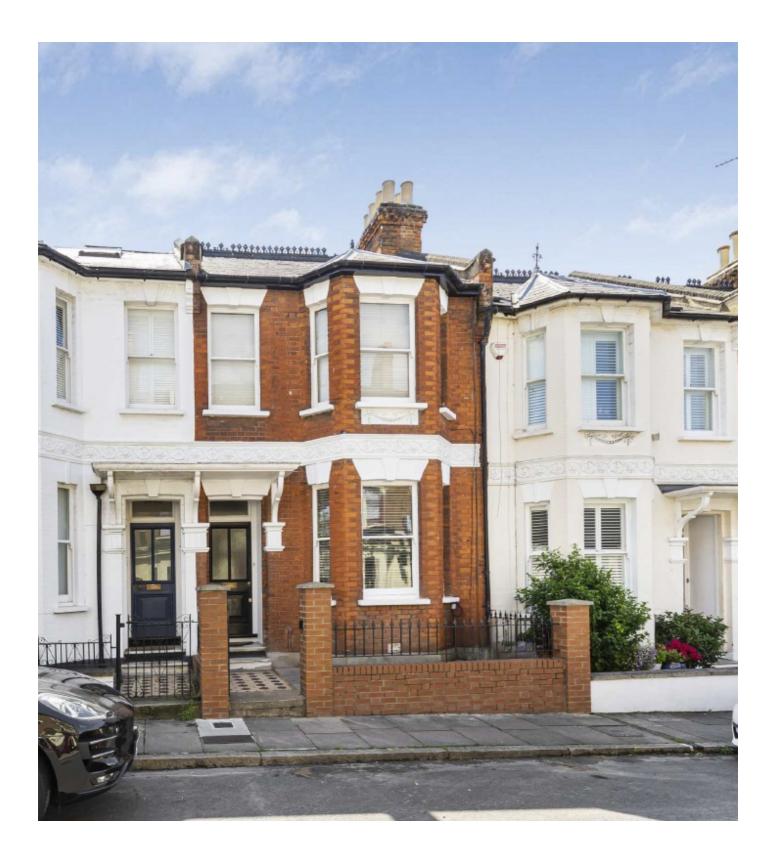

## The Vineyard, TW10

A pretty three-bedroom Victorian house located on the slopes of Richmond Hill. Recently re-painted, re-carpeted, and featuring a brand new kitchen, this is a perfect family home.

The ground floor accommodation consists of an entrance hall, a bay fronted double reception room with a feature fireplace and french doors leading to the rear garden and a fitted kitchen/dining room with door leading to the rear garden.

Located on The Vineyard within the heart of Richmond, the property is well located for the amenities on Richmond Hill, with Richmond Park, Richmond Riverside and Richmond town centre all being close by. Richmond train station offers access to and from London by rail or tube via the District line, South West trains and the London Overground service.