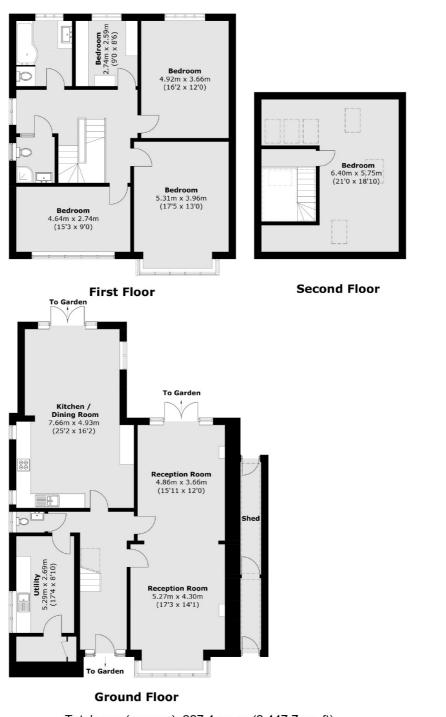

## Arlington Road, TW10

The property is set over three floors with large open plan kitchen/dining area leading to the large rear garden, double reception room, utility room, downstairs cloakroom, four bedrooms, two bathrooms and loft workshop/bedroom.

### Arlington Road, Richmond, TW10

Total area (approx.): 227.4 sq. m (2,447.7 sq. ft) Shed: 7.1 sq. m (76.4 sq. ft) Total: 234.5 sq. m (2,524.1 sq. ft)

Richmond 1 Sheen Road Richmond TW9 1AD Lettings

020 8288 0828