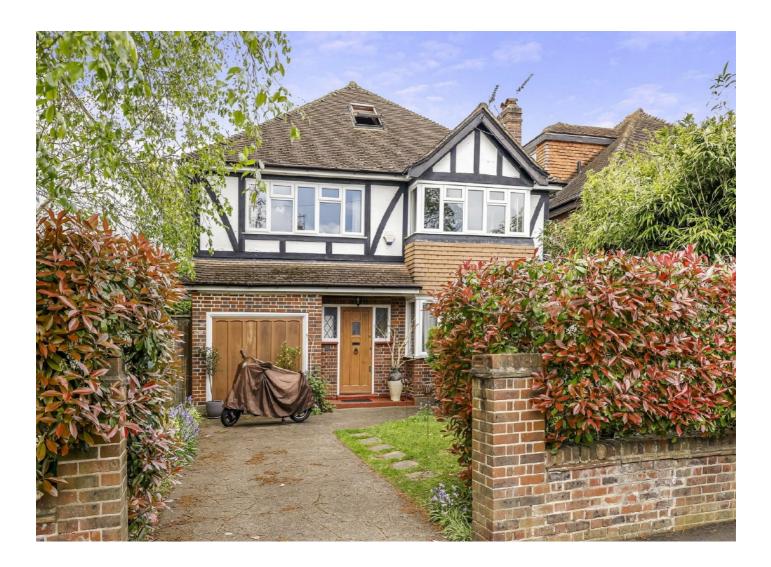

### Arlington Road, TW10 £6,600 Per calendar month

Beautiful detached family home in Ham with driveway and large rear garden.

Arlington Road is perfectly located for a family looking for great schools, plenty of greenery on your doorstep including Richmond Park, The River Thames and Ham Fields.

#### Features

Detached House Four Bedrooms Loft Workshop/Bedroom Large Rear Garden Driveway Excellent Reception Space

The house comes with both front and rear gardens, side return to the playing fields behind and is presented in excellent condition throughout.