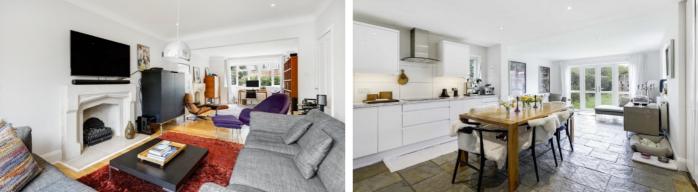

## Arlington Road, TW10

The property is set over three floors with large open plan kitchen/dining area leading to the large rear garden, double reception room, utility room, downstairs cloakroom, four bedrooms, two bathrooms and loft workshop/bedroom.