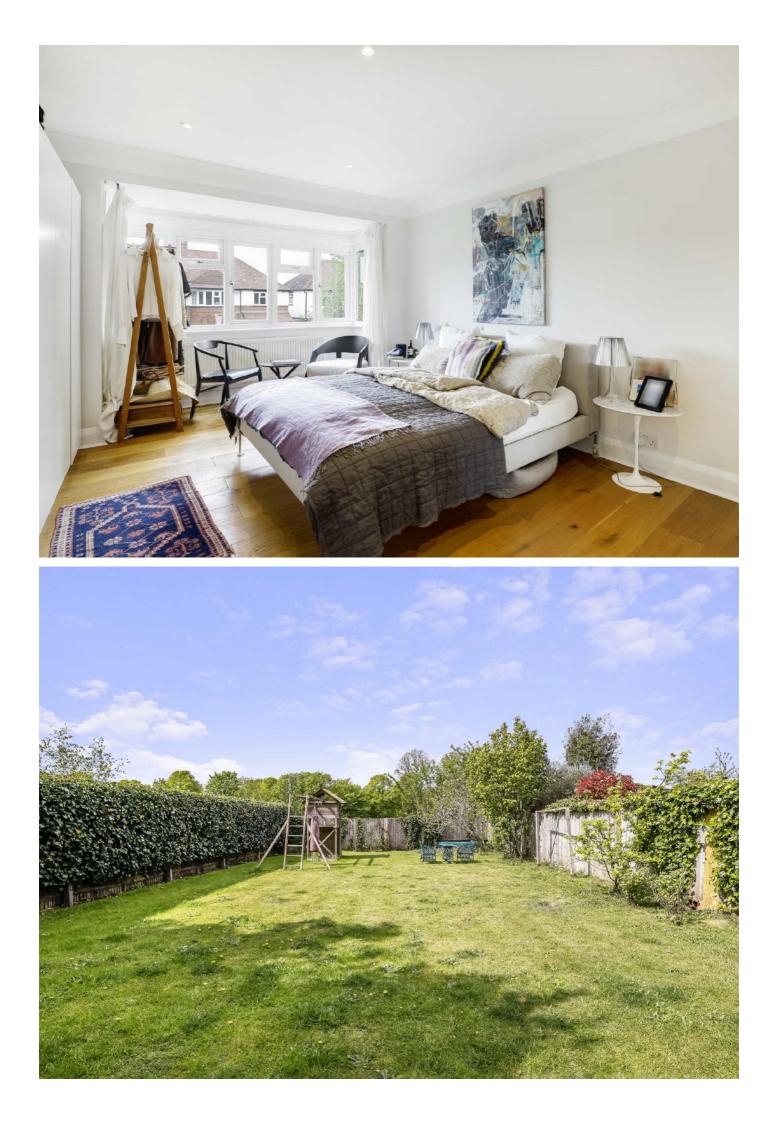

## Arlington Road, TW10

The property is set over three floors with large open plan kitchen/dining area leading to the large rear garden, double reception room, utility room, downstairs cloakroom, four bedrooms, two bathrooms and loft workshop/bedroom.

The house comes with both front and rear gardens, side return to the playing fields behind and is presented in excellent condition throughout.