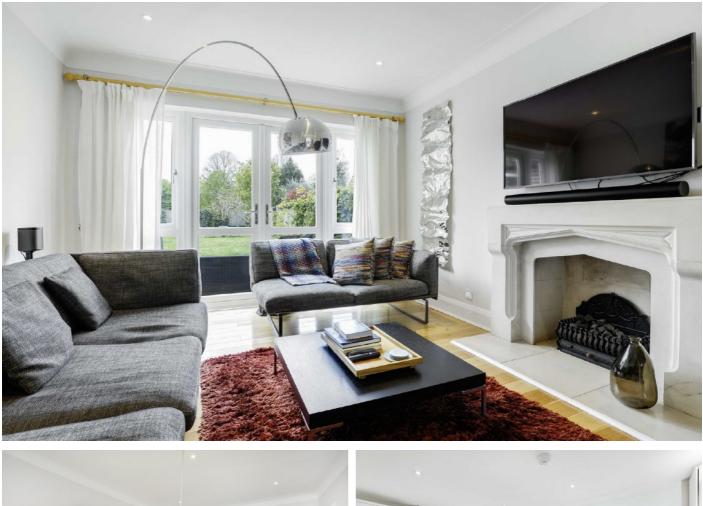

## Arlington Road, TW10

The property is set over three floors with large open plan kitchen/dining area leading to the large rear garden, double reception room, utility room, downstairs cloakroom, four bedrooms, two bathrooms and loft workshop/bedroom.