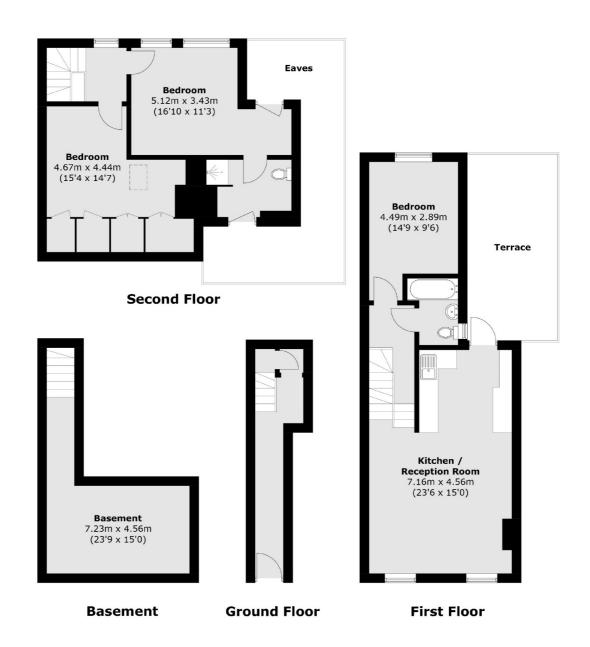

### Sandycombe Road, Kew, TW9

Total area (approx.): 119.2 sq. m (1,283.0 sq. ft) Terrace: 17.2 sq. m (185.1 sq. ft) (Excluding Eaves)

Richmond

Richmond

TW9 1AD

Sales

1 Sheen Road

020 8288 9988