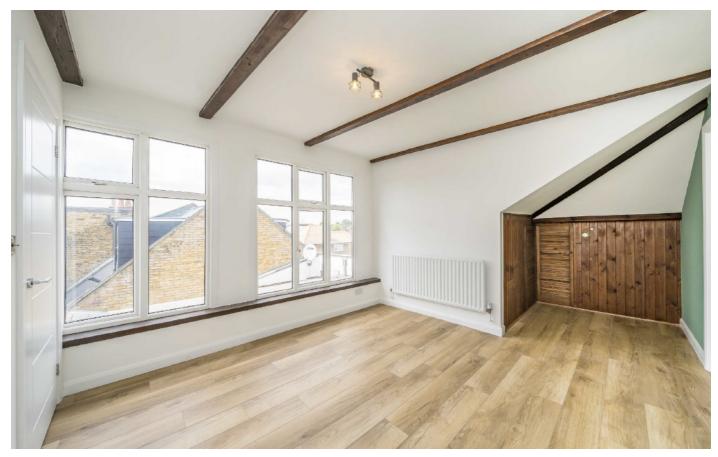

The modern, well-appointed bathroom is complemented by ample built-in storage throughout the property, ensuring both style and functionality. A highlight of the home is the private, west-facing roof terrace ideal for relaxing or entertaining while enjoying afternoon sun. Additionally, the property benefits from the exclusive use of a generous basement storage area, offering practical space rarely found in similar homes.