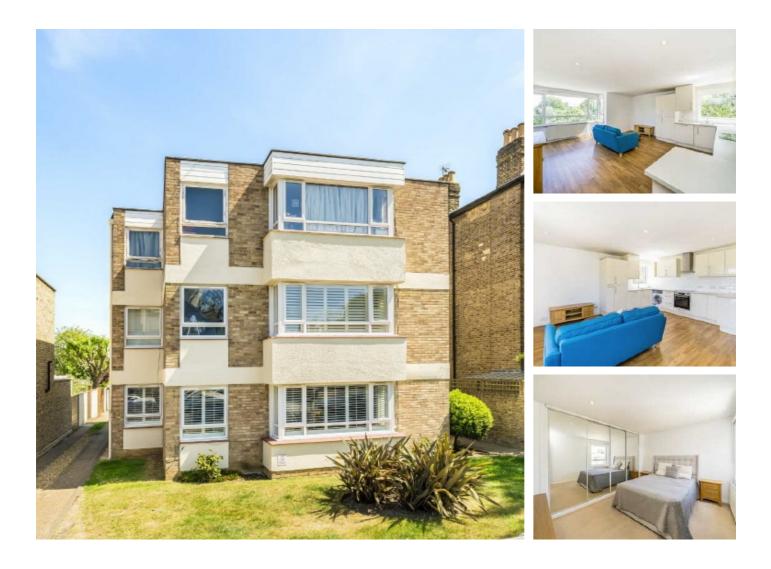

## Mount Ararat Road, TW10 £645,000

Located on the second floor of this popular purpose built block, this well presented apartment offers spacious lateral living on Richmond Hill. Coming complete with an allocated car port, this property would be ideal for those looking for low maintenance living in a prime position in Richmond.

#### Features

Two Double Bedrooms Car Port Modern Kitchen Modern Family Bathroom Richmond Hill Share Of Freehold