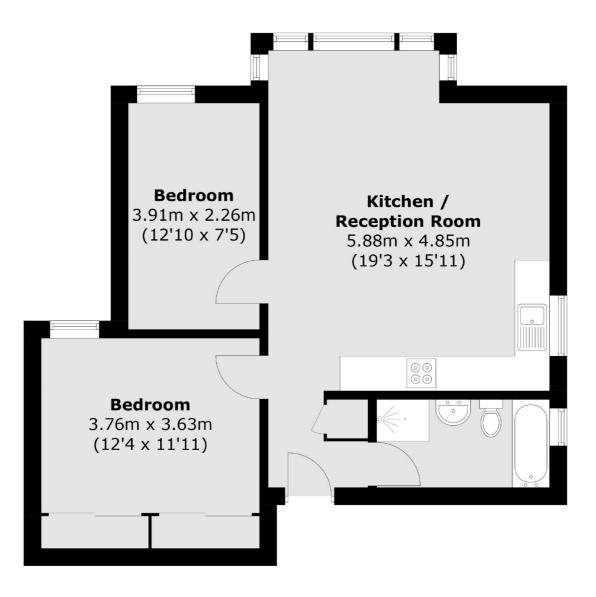

### Mount Ararat Road, Richmond, TW10

Total area (approx.): 58.8 sq. m (632.9 sq. ft)

Richmond 1 Sheen Road Richmond TW9 1AD Sales 020 8288 9988 Energy Rating: D. We aim to make our particulars both accurate and reliable. However they are not guaranteed; nor do they form part of an offer or contract. If you require clarification on any points then please contact us, especially if you're traveling some distance to view. Please note that appliances and heating systems have not been tested and therefore no warranties can be given as to their good working order.