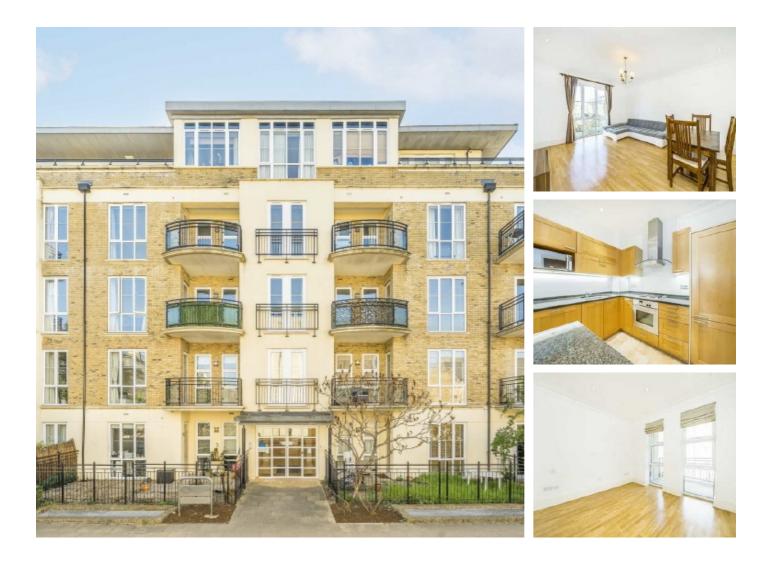

## Melliss Avenue, TW9 £500,000

A well presented purpose built apartment offering approximately 785 sq ft of accommodation which consists of an entrance hall, a spacious reception room with door leading onto the private balcony, a separate modern fitted kitchen with integrated appliances, a master double bedroom with fitted wardrobe, ensuite bathroom with separate shower and secondary door leading to the private balcony, an additional double bedroom with built-in wardrobes, and a modern family shower room.

Lime House is a sought after residential development set within communal landscaped gardens. Located within easy reach of the Thames Path, Kew Retail Park, Kew Gardens Station providing District Line and Overground services and the local village shopping amenities.

#### Features

Two Double Bedrooms Two Bathrooms Private Balcony Two Private Parking Spaces Concierge And Health Club No Onward Chain