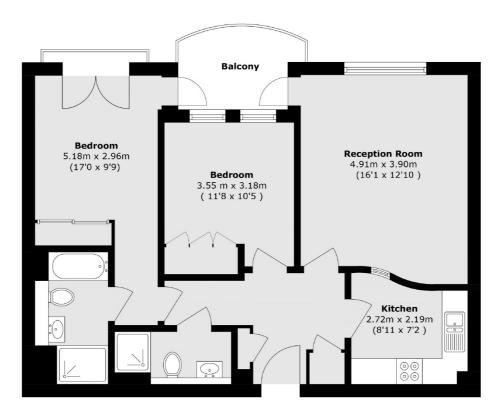

### Melliss Avenue, Kew, TW9

Total area (approx.): 73.0 sq. m (785.8 sq. ft) Balcony area (approx.): 5.8 sq. m (62.4 sq. ft)

Richmond 1 Sheen Road Richmond TW9 1AD Sales 020 8288 9988 Energy Rating: B. We aim to make our particulars both accurate and reliable. However they are not guaranteed; nor do they form part of an offer or contract. If you require clarification on any points then please contact us, especially if you're traveling some distance to view. Please note that appliances and heating systems have not been tested and therefore no warranties can be given as to their good working order.