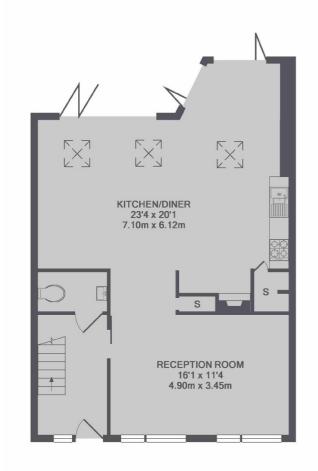

## Sandpits Road, Richmond, TW10

GROUND FLOOR

Richmond

Richmond

TW9 1AD

Lettings

1 Sheen Road

020 8288 0828