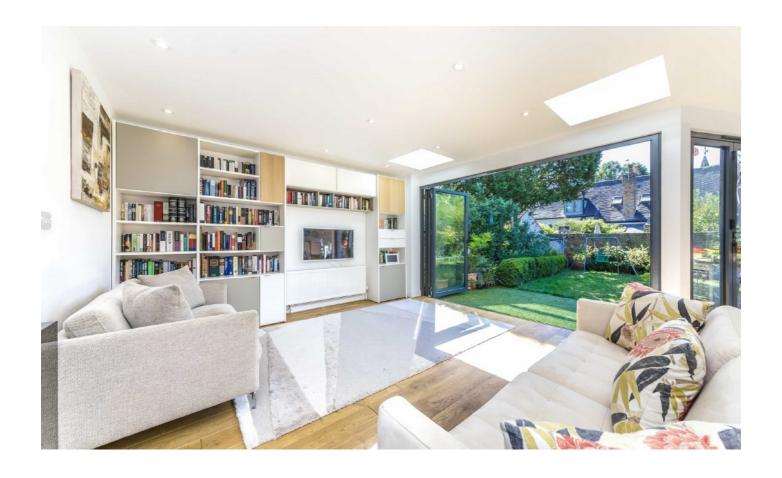

## Sandpits Road, TW10

This four bedroom house will be perfect for a family. With a bright reception room, modern kitchen, ample storage throughout and a front and rear garden. Early viewings are highly recommended.

## **Features**

Four Bedrooms Modern Kitchen Bridge Reception Two Bathrooms South West Facing Garden Ample Storage