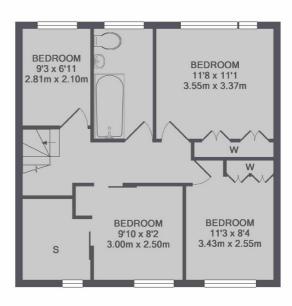

Sandpits Road, TW10

£3,650 Per calendar month





## Sandpits Road, TW10

This four bedroom house will be perfect for a family. With a bright reception room, modern kitchen, ample storage throughout and a front and rear garden. Early viewings are highly recommended.

Sandpits Road is an ideal location for a family looking for great schools, plenty of greenery on your doorstep including Richmond Park, The River Thames and Ham Fields, but still close to Richmond's bustling town centre.

## **Features**

Four Bedrooms Modern Kitchen Bridge Reception Two Bathrooms South West Facing Garden Ample Storage













## Sandpits Road, Richmond, TW10





GROUND FLOOR

Richmond

Richmond

TW9 1AD

Lettings

1 Sheen Road

020 8288 0828

1ST FLOOR

TOTAL APPROX. FLOOR AREA 1268 SQ.FT. (117.8 SQ.M.)