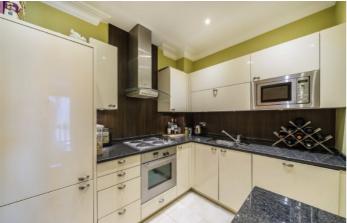

The accommodation consists of an entrance hall, a spacious reception room providing access to the private balcony, a modern fitted kitchen with integrated appliances, a double bedroom with built-in wardrobes, and a contemporary bathroom.