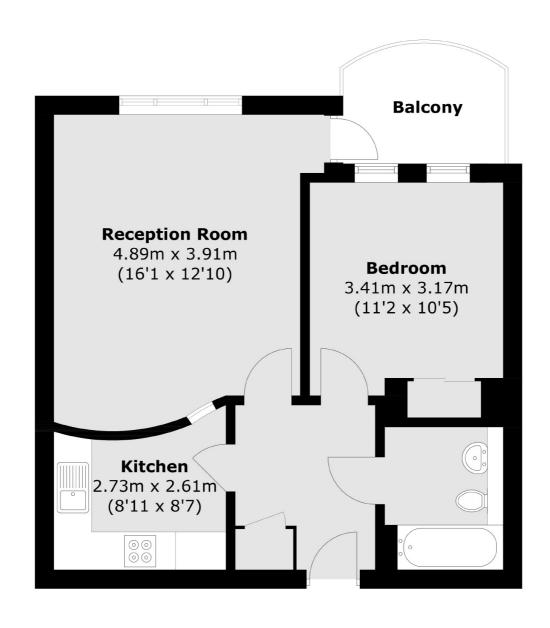

The accommodation consists of an entrance hall, a spacious reception room providing access to the private balcony, a modern fitted kitchen with integrated appliances, a double bedroom with built-in wardrobes, and a contemporary bathroom.

### Melliss Avenue, Kew, TW9

Total area (approx.) :48.7sq. m (524.2 sq. ft) Balcony : 4.6 sq. m (49.5 sq. ft)

Richmond

Richmond

TW9 1AD

Sales

1 Sheen Road

020 8288 9988