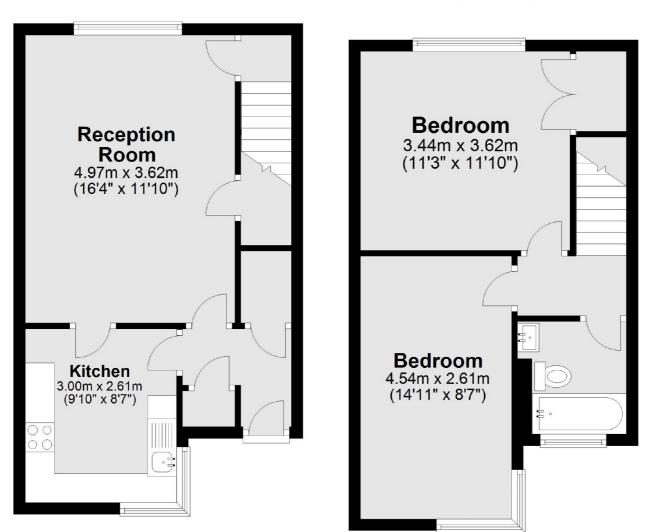

### Crown Terrace, Richmond, TW9

#### **Ground Floor**

**First Floor** 

Total area: approx. 68.6 sq. metres (738.4 sq. feet)

Richmond 1 Sheen Road Richmond TW9 1AD Sales 020 8288 9988 Energy Rating: D. We aim to make our particulars both accurate and reliable. However they are not guaranteed; nor do they form part of an offer or contract. If you require clarification on any points then please contact us, especially if you're traveling some distance to view. Please note that appliances and heating systems have not been tested and therefore no warranties can be given as to their good working order.