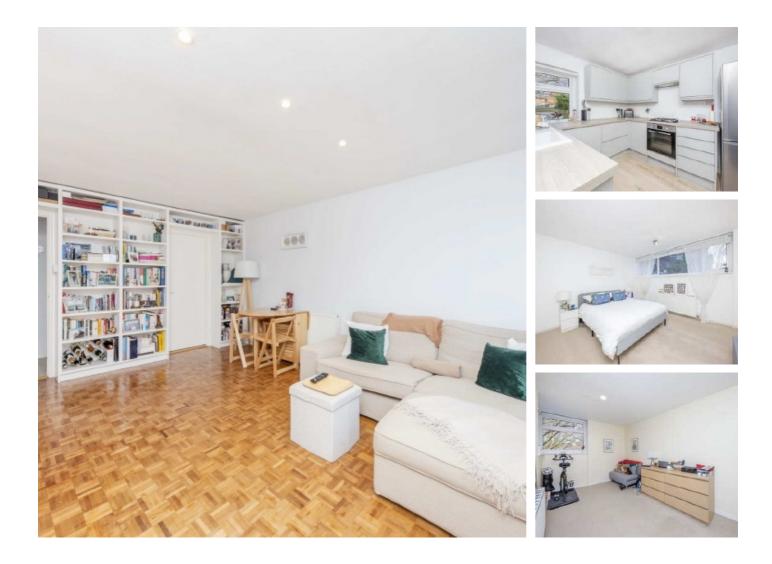

## Crown Terrace, TW9 £465,000

A beautifully presented end of terrace split level purpose built maisonette offering 738 sq ft of accommodation over the ground and first floors. Tube and rail services into London via the District Line, South West Trains and London Overground are available from Richmond station.

#### Features

Purpose Built Maisonette Two Double Bedrooms Reception Room Fitted Kitchen Family Bathroom Ample Residents Parking