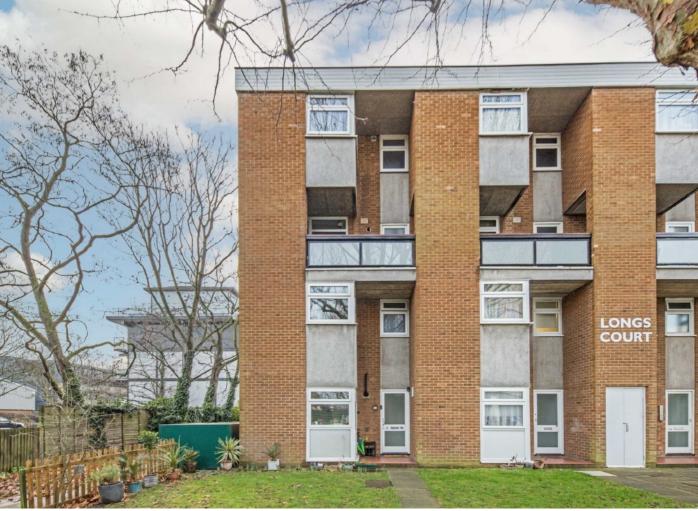

# **Crown Terrace, TW9**

A beautifully presented end of terrace split level purpose built maisonette offering 738 sq ft of accommodation over the ground and first floors. Tube and rail services into London via the District Line, South West Trains and London Overground are available from Richmond station.

The property benefits from wooden parquet flooring, double glazing throughout and is offered with a share of freehold.

The ground floor accommodation consists of an entrance hall with two storage cupboards, a spacious reception room with staircase leading to the first floor landing and a separate modern fitted kitchen.

Crown Terrace provides great access to the town centre of Richmond where a plethora of fine restaurants and eateries can be found amongst a vast array of shops, outstanding transport links, the River Thames, Richmond Green and Richmond Park. Whilst also being conveniently situated beside the Royal Botanic Gardens, Kew and the Old Deer Park area.