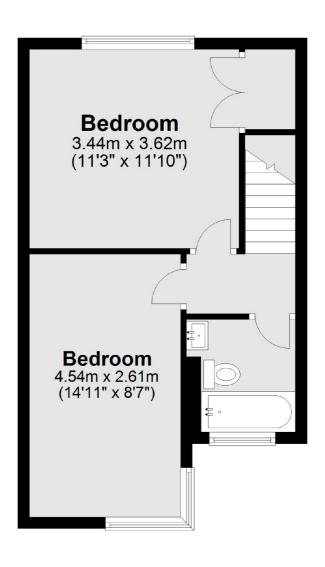

The first floor accommodation consists of a landing, a master double bedroom with fitted wardrobe, a second double bedroom and a modern family bathroom. To the outside are communal grounds with areas laid to lawn with flower and shrub displays. Rest laid to hardstanding providing ample off street parking for residents with additional cycle storage.

### **First Floor**

Total area: approx. 68.6 sq. metres (738.4 sq. feet)