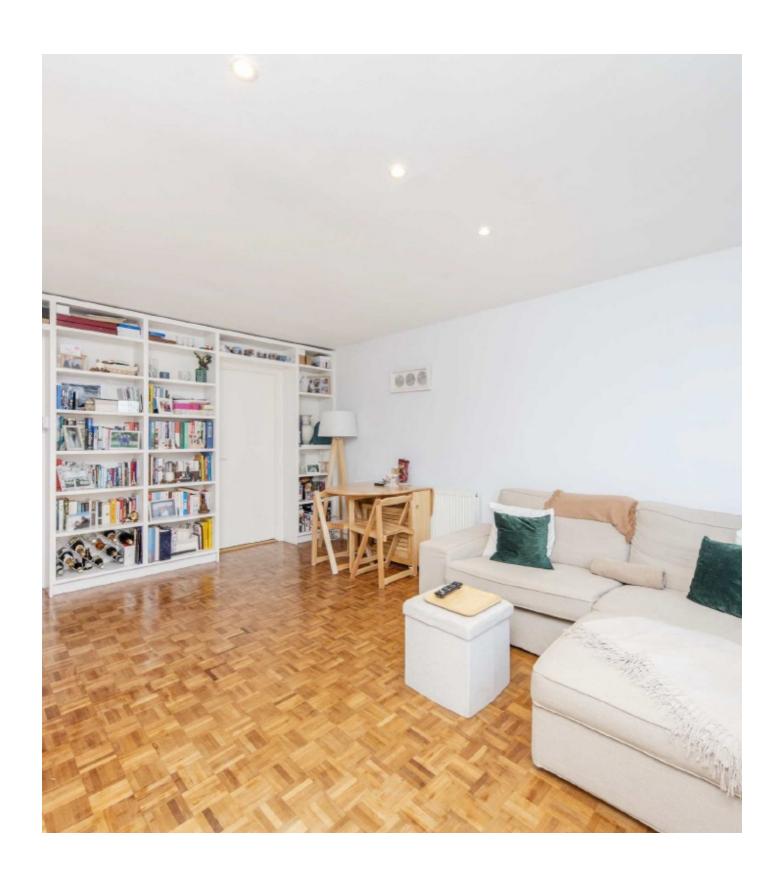

The property benefits from wooden parquet flooring, double glazing throughout and is offered with a share of freehold.

The ground floor accommodation consists of an entrance hall with two storage cupboards, a spacious reception room with staircase leading to the first floor landing and a separate modern fitted kitchen.

# Reception Room 4.97m x 3.62m (16'4" x 11'10") Kitchen 3.00m x 2.61m (9'10" x 8'7")

Richmond

Richmond

TW91AD

1Sheen Road

020 8288 9988