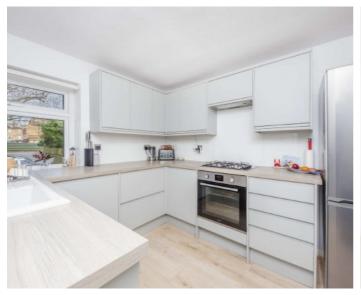

The property benefits from wooden parquet flooring, double glazing throughout and is offered with a share of freehold.

The ground floor accommodation consists of an entrance hall with two storage cupboards, a spacious reception room with staircase leading to the first floor landing and a separate modern fitted kitchen.

# Reception Room 4.97m x 3.62m (16'4" x 11'10") Kitchen 3.00m x 2.61m (9'10" x 8'7")

Richmond

Richmond

TW91AD

1Sheen Road

020 8288 9988