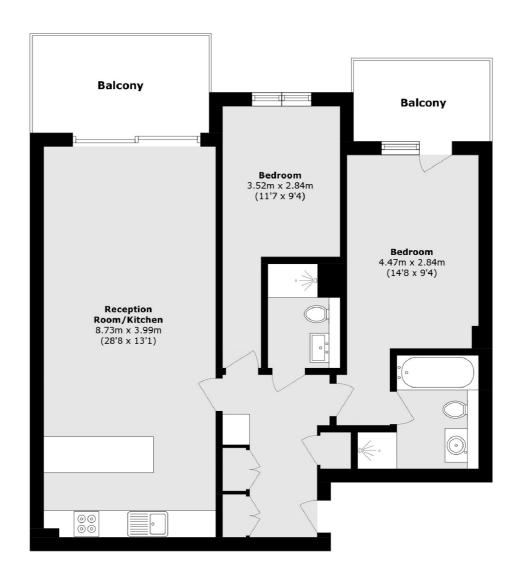

## Melliss Avenue, Kew, TW9

Total area (approx.): 80.9 sq. m (870.8 sq. ft) Balcony area (approx.): 14.2 sq. m (152.8 sq. ft)

Richmond

Richmond

TW9 1AD

Sales

1 Sheen Road

020 8288 9988