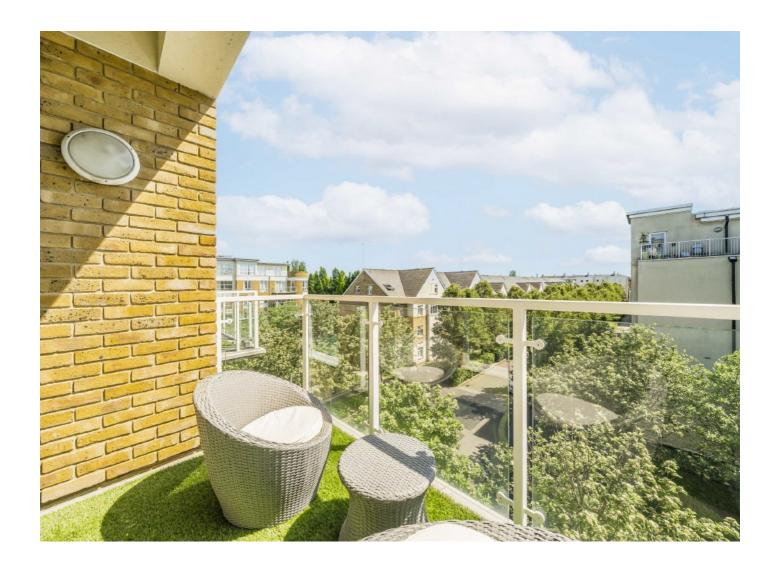

# Melliss Avenue, TW9 £635,000

A beautifully presented purpose built apartment offering approximately 870 sq ft of accommodation which has been stylishly modernised by the current owner to a high specification. South facing, its flooded with sunlight which make the dual balconies a delight in the summer.

#### **Features**

Two Double Bedrooms
Two Bathrooms
Two Private Balconies
Outstanding condition
Underground Parking
Concierge And Health Club

Richmond 020 8288 9988 dexters.co.uk

The accommodation consists of a generous entrance hall with ample built-in storage, a spacious open plan reception room with sliding door leading onto one of the private balconies, a beautifully designed contemporary kitchen with integrated appliances, a master double bedroom with four piece ensuite and additional private balcony, a second double bedroom and a modern family shower room.