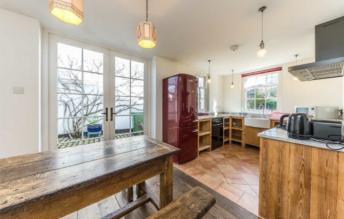

## Petersham Road, TW10

The property offers wooden flooring throughout, an open plan reception room that leads onto the kitchen/dining area with doors leading out onto the garden.

The garden has direct access to a courtyard via the patio doors from the kitchen / dinning area. In the garden there is an out house that offer shower room and kitchenette faculties and a separate sizable shed that can be used for storage or even a workshop.