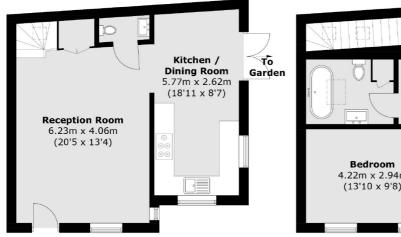

## Petersham Road, TW10

The property offers wooden flooring throughout, an open plan reception room that leads onto the kitchen/dining area with doors leading out onto the garden.

The garden has direct access to a courtyard via the patio doors from the kitchen / dinning area. In the garden there is an out house that offer shower room and kitchenette faculties and a separate sizable shed that can be used for storage or even a workshop.

The first floor offers two double bedrooms and a family bathroom. The property also offers access to a cellar that can be used for storage and there is also off street parking.

**First Floor** 

Total area (approx.): 83.0 sq. m (893.3 sq. ft) Outbuilding (approx.): 20.2 sq. m (217.4 sq. ft)