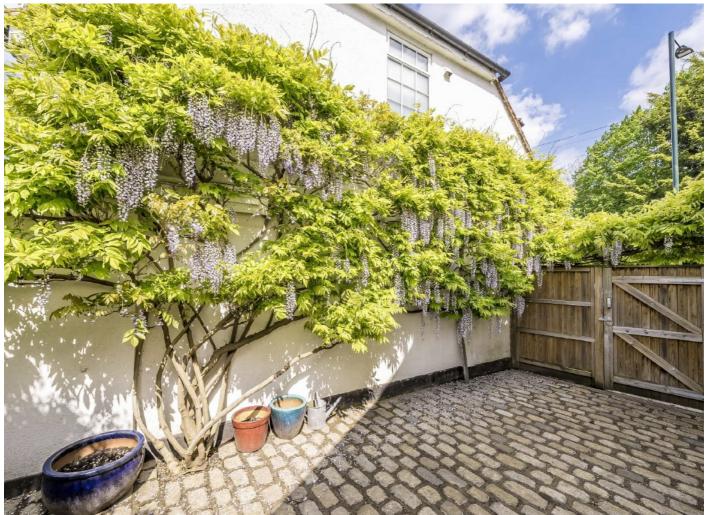

## Petersham Road, TW10

The property offers wooden flooring throughout, an open plan reception room that leads onto the kitchen/dining area with doors leading out onto the garden.

The garden has direct access to a courtyard via the patio doors from the kitchen / dinning area. In the garden there is an out house that offer shower room and kitchenette faculties and a separate sizable shed that can be used for storage or even a workshop.