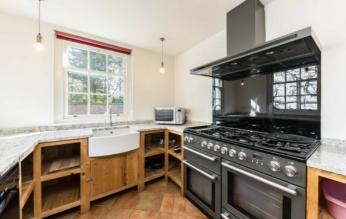

## Petersham Road, TW10

The property offers wooden flooring throughout, an open plan reception room that leads onto the kitchen/dining area with doors leading out onto the garden.

The garden has direct access to a courtyard via the patio doors from the kitchen / dinning area. In the garden there is an out house that offer shower room and kitchenette faculties and a separate sizable shed that can be used for storage or even a workshop.