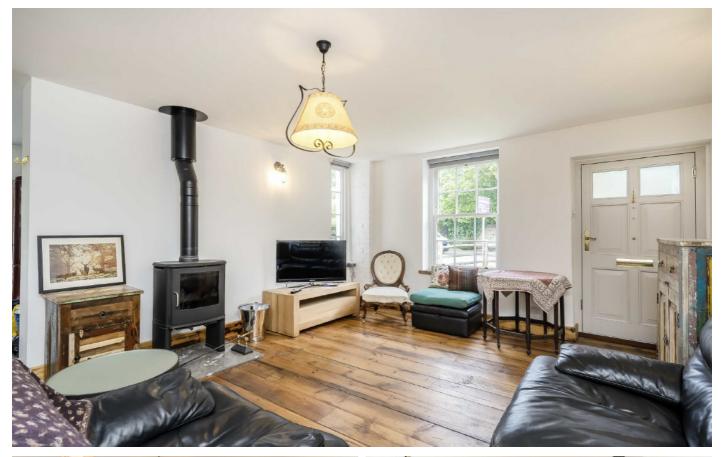

## Petersham Road, TW10

The property offers wooden flooring throughout, an open plan reception room that leads onto the kitchen/dining area with doors leading out onto the garden.

The garden has direct access to a courtyard via the patio doors from the kitchen / dinning area. In the garden there is an out house that offer shower room and kitchenette faculties and a separate sizable shed that can be used for storage or even a workshop.