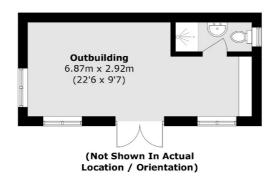

## Petersham Road, TW10

The property offers wooden flooring throughout, an open plan reception room that leads onto the kitchen/dining area with doors leading out onto the garden.

The garden has direct access to a courtyard via the patio doors from the kitchen / dinning area. In the garden there is an out house that offer shower room and kitchenette faculties and a separate sizable shed that can be used for storage or even a workshop.

**First Floor** 

Total area (approx.): 83.0 sq. m (893.3 sq. ft) Outbuilding (approx.): 20.2 sq. m (217.4 sq. ft)