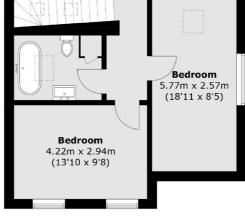

The first floor offers two double bedrooms and a family bathroom. The property also offers access to a cellar that can be used for storage and there is also off street parking.

**First Floor** 

Total area (approx.): 83.0 sq. m (893.3 sq. ft) Outbuilding (approx.): 20.2 sq. m (217.4 sq. ft)