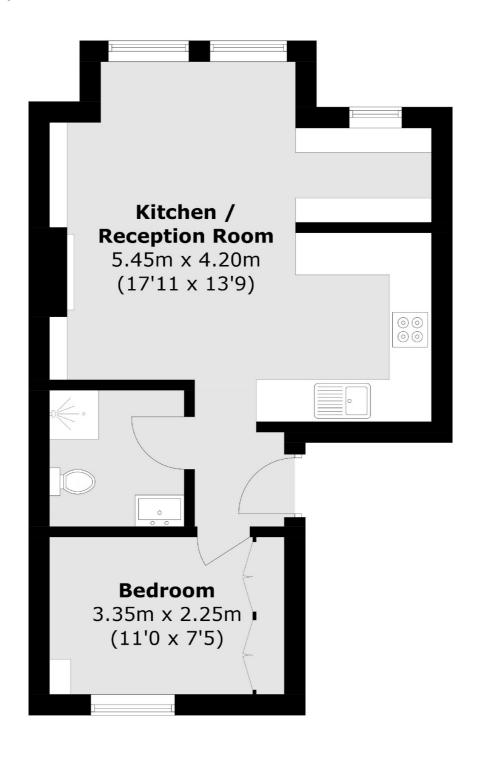

## Pagoda Avenue, Richmond, TW9

Total area (approx.): 38.8 sq. m (417.6 sq. ft)

Richmond

Richmond

TW9 1AD

Lettings

1 Sheen Road

020 8288 0828