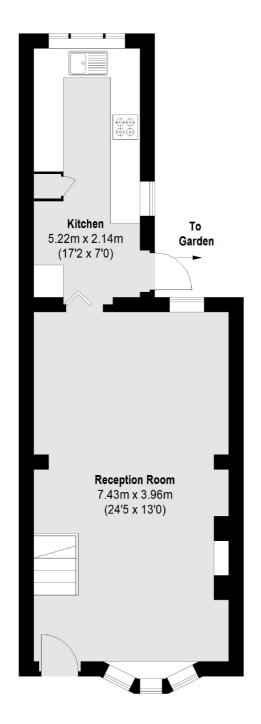

## Sandpits Road, Richmond, TW10

Total area (approx.):73.77 sq. m (794 Sq. ft)

020 8288 0828