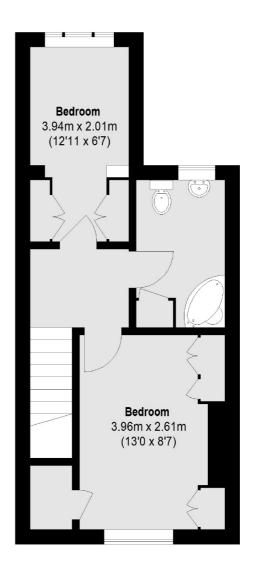

## Sandpits Road, Richmond, TW10

Total area (approx.):73.77 sq. m (794 Sq. ft)

020 8288 0828