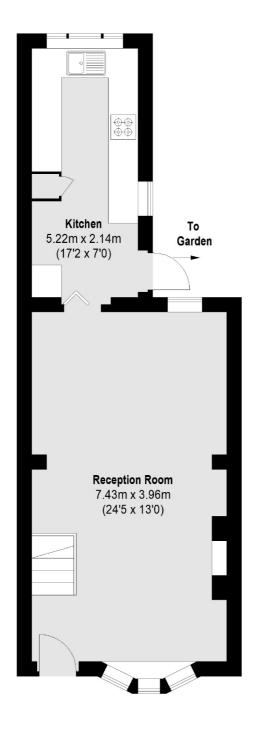

## Sandpits Road, TW10

£2,495 Per calendar month

Tucked away in a quiet cul-de-sac in the heart of one of the area's most picturesque locations is this two double bedrooms cottage which offers a bright kitchen and a private patio garden.

## **Features**

Two Bedrooms
Patio Garden
Double Reception Room
Close Walk to German School
Richmond Park
Unfurnished

Richmond 020 8288 0828 dexters.co.uk

## Sandpits Road, Richmond, TW10

Total area (approx.):73.77 sq. m (794 Sq. ft)