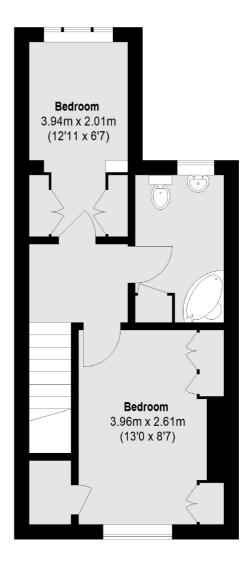

## Sandpits Road, TW10

£2,495 Per calendar month

Tucked away in a quiet cul-de-sac in the heart of one of the area's most picturesque locations is this two double bedrooms cottage which offers a bright kitchen and a private patio garden.

## **Features**

Two Bedrooms
Patio Garden
Double Reception Room
Close Walk to German School
Richmond Park
Unfurnished

Richmond 020 8288 0828 dexters.co.uk

## Sandpits Road, Richmond, TW10

Total area (approx.):73.77 sq. m (794 Sq. ft)