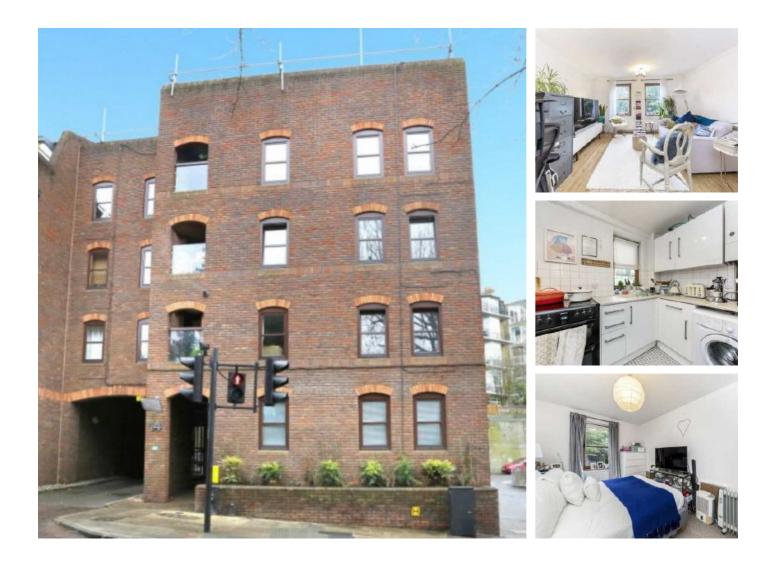

## Petersham Road, TW10 £1,850 Per calendar month

A spacious one bedroom apartment in fantastic condition in a modern building which is situated on the Petersham Road.

Perfectly positioned on Petersham Road, close to the shops, restaurants and bars of Richmond town centre and within easy reach of Terrace Gardens and Richmond Park.

### Features

Central Location Wooden floors Large Master Bedroom Modern Bathroom Ample Storage Bright and Spacious