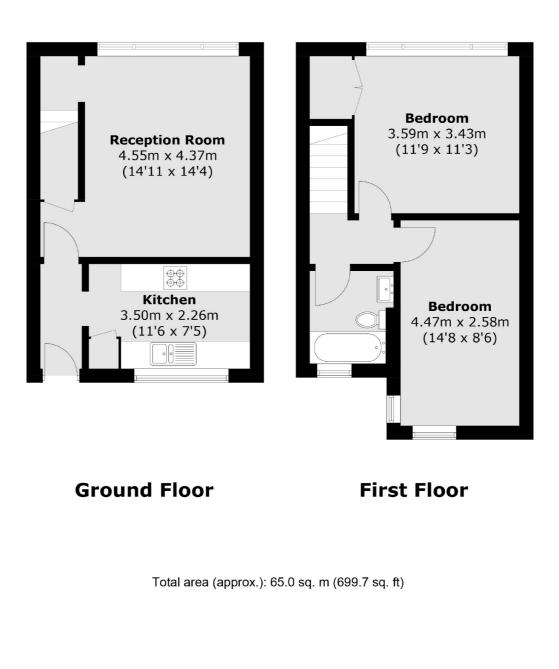

## Crown Terrace, TW9 £450,000

A beautifully presented split level purpose built flat offering approximately 700 sq ft of accommodation over the second and third floors. Tube and rail services into London via the District Line, South West Trains and London Overground are available from Richmond station.

#### Features

Two Double Bedrooms Reception Room Fitted Kitchen Family Bathroom Double Aspect Off Street Parking