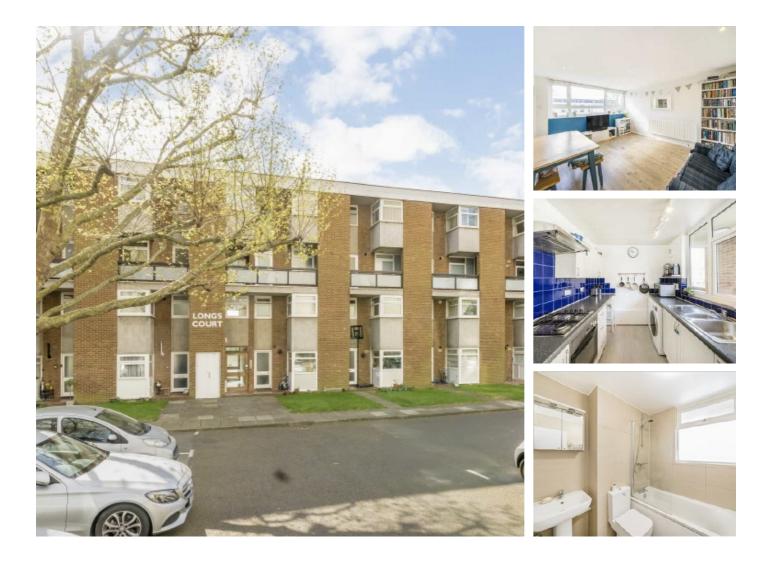

## Crown Terrace, TW9 £450,000

A beautifully presented split level purpose built flat offering approximately 700 sq ft of accommodation over the second and third floors. Tube and rail services into London via the District Line, South West Trains and London Overground are available from Richmond station.

Crown Terrace provides great access to the town centre of Richmond where a plethora of fine restaurants and eateries can be found amongst a vast array of shops, outstanding transport links, the River Thames, Richmond Green and Richmond Park. Whilst also being conveniently situated beside the Royal Botanic Gardens, Kew and the Old Deer Park area.

#### Features

Two Double Bedrooms Reception Room Fitted Kitchen Family Bathroom Double Aspect Off Street Parking