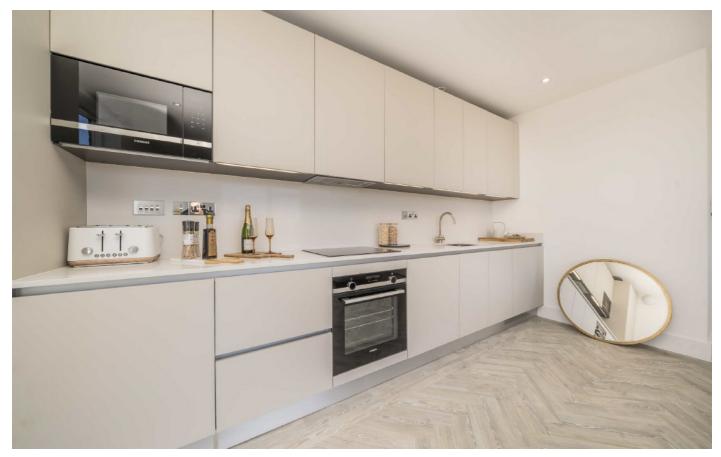

Featuring Siemens appliances the sleek and kitchen is both practical and stylish. The tiled bathroom is finished to the highest standard complete with a mirror and premium fittings. This home benefits from air conditioning and a balcony with distant views of the Pagoda at Kew Gardens. \*Photos are of the show apartment and for illustrative purposes only\*