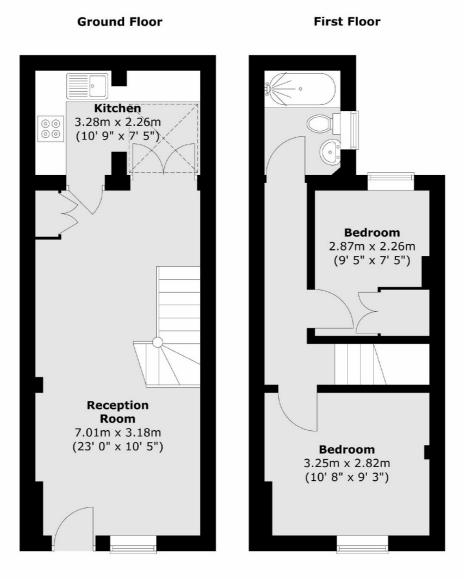

### Hyde Road, Richmond, TW10

Total area (approx.) : 55.6 sq. m (599 sq. ft)

Richmond 1 Sheen Road Richmond TW9 1AD Lettings 020 8288 0828 Energy Rating: C. We aim to make our particulars both accurate and reliable. However they are not guaranteed; nor do they form part of an offer or contract. If you require clarification on any points then please contact us, especially if you're traveling some distance to view. Please note that appliances and heating systems have not been tested and therefore no warranties can be given as to their good working order.