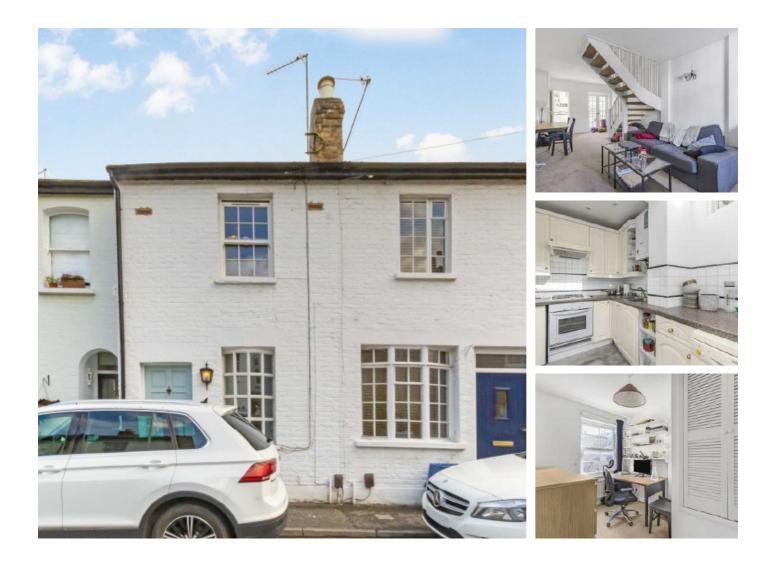

## Hyde Road, TW10 £2,500 Per calendar month

A two bedroom cottage situated in the ever popular Alberts development. This property offers a good size reception room, a spacious kitchen and modern bathroom.

Hyde Road Is located close to Richmond town centre, Richmond mainline station and the many local shops, bars and restaurants within The Alberts.

### Features

Two Bedrooms Alberts Cottage Spacious Kitchen Modern Bathroom Great Location