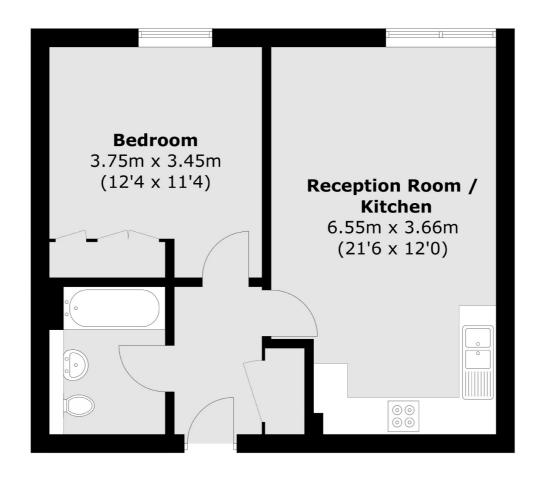

## Orchard Road, Richmond, TW9

Total area (approx.): 45.8 sq. m (492.9 sq. ft)

Richmond

Richmond

TW9 1AD

Lettings

1 Sheen Road

020 8288 0828