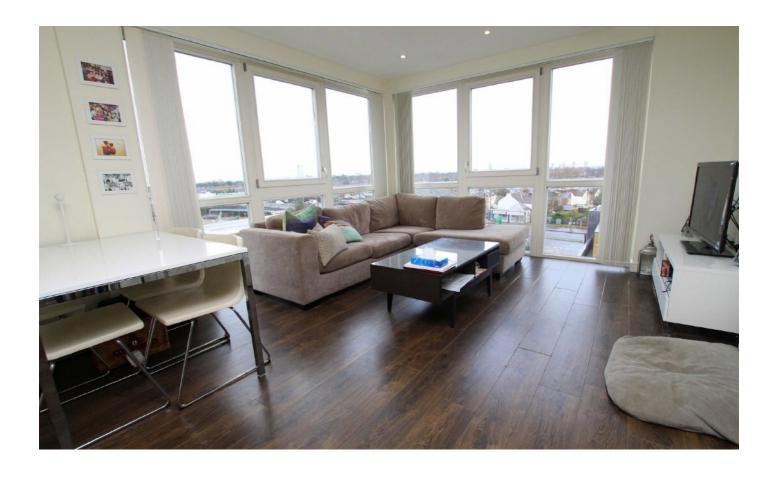

## Orchard Road, TW9

This executive one bedroom apartment has spacious reception room with walnut wooden flooring, open plan contemporary kitchen, good size bedroom and luxury modern bathroom.

This popular development is situated in a great location moments from North Sheen train station and many local shops and a short distance from Richmond town centre with its array of great shops, restaurants and bars.

## **Features**

One Bedroom Underground Parking Energy Efficient Wooden Flooring Modern Bathroom Bright & Spacious