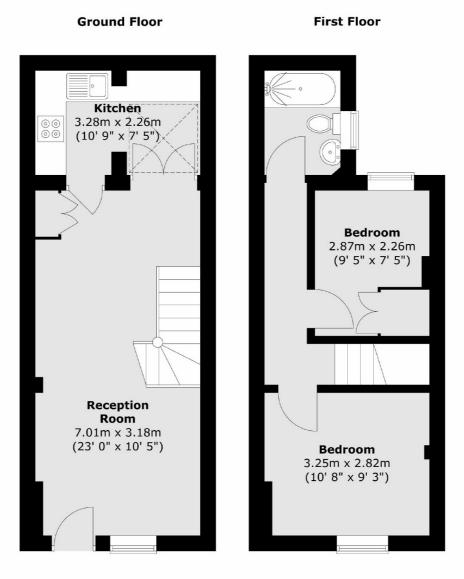

### Hyde Road, Richmond, TW10

Total area (approx.) : 55.6 sq. m (599 sq. ft)

Richmond 1 Sheen Road Richmond TW9 1AD Sales 020 8288 9988 Energy Rating: C. We aim to make our particulars both accurate and reliable. However they are not guaranteed; nor do they form part of an offer or contract. If you require clarification on any points then please contact us, especially if you're traveling some distance to view. Please note that appliances and heating systems have not been tested and therefore no warranties can be given as to their good working order.