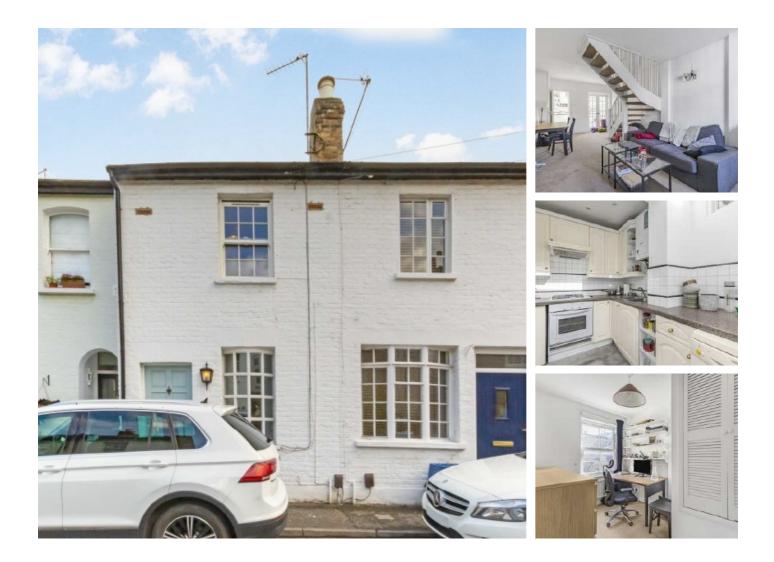

## **Hyde Road, TW10** £650,000

A well presented two bedroom cottage situated in the ever popular Alberts offers a good size reception room, a spacious kitchen and modern bathroom.

Hyde Road, situated just off The Alberts, has a thriving community that enjoys various amenities including café's, pubs and parks on the door step. Richmond station is approximately 0.5 miles away and provides an excellent over ground and underground service.

### Features

Two Bedrooms Alberts Cottage Spacious Kitchen Modern Bathroom Well Presented Great Location