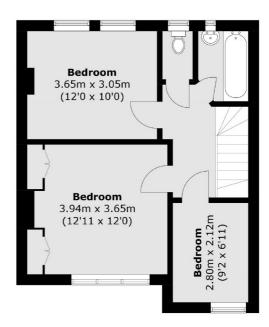

The first floor consists of a landing, three double bedrooms and a family bathroom. The property offers a buyer the scope, subject to planning permission, to extend into the loft to create a master bedroom and en-suite.

**First Floor** 

Total area (approx.): 104.4 sq. m (1123.8 sq. ft)