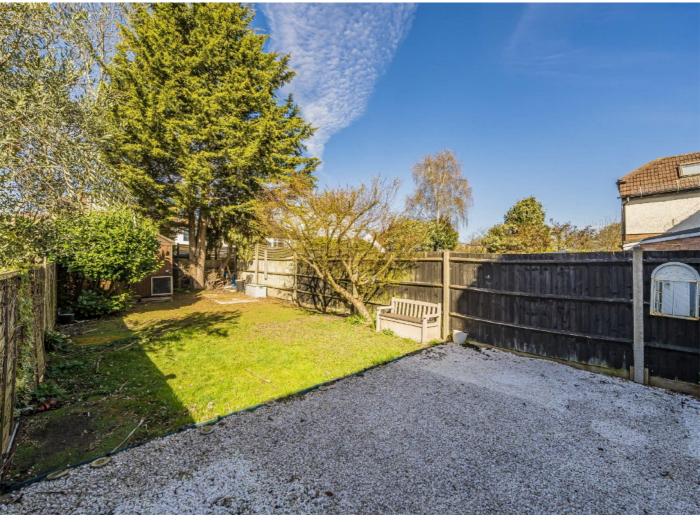

Outside to the rear is a large west-facing private garden, with a small garden to the front of the property.