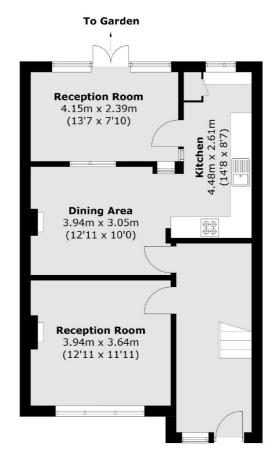

### Chaucer Avenue, TW9

The ground floor accommodation consists of an entrance hall, two spacious reception rooms, a fitted kitchen/dining room, and separate conservatory room. French doors lead from the conservatory to the rear garden.

### Chaucer Avenue, Kew, TW9

**Ground Floor** 

Richmond

Richmond

TW9 1AD

Sales

1 Sheen Road

020 8288 9988