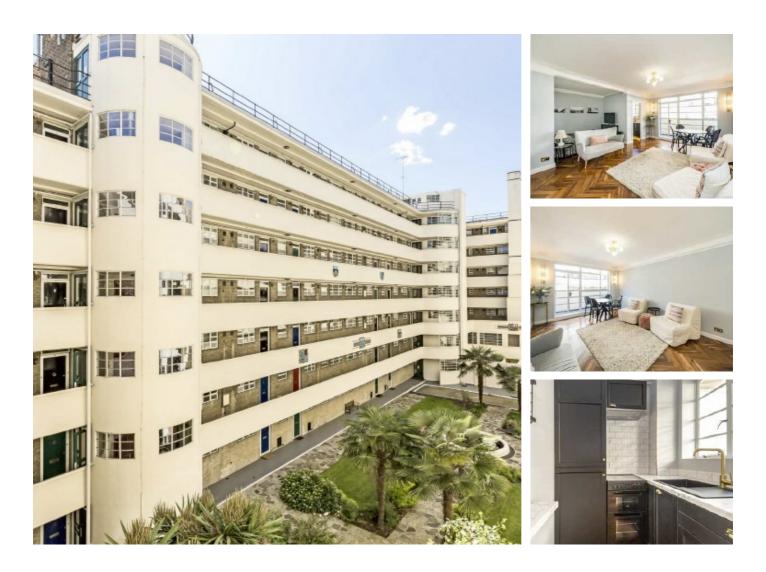

## Sheen Road, TW9 £1,595 Per calendar month

Studio apartment in Lichfield Court finished to an exceptional standard. The property comes with contemporary kitchen, integrated appliances, modern bathroom and balcony.

Lichfield Court is a popular development in Richmond town centre. There are beautiful communal gardens and a gate directly into Richmond train station.

### Features

Studio Apartment Exceptional Finish Porter Balcony Residents Parking Lift