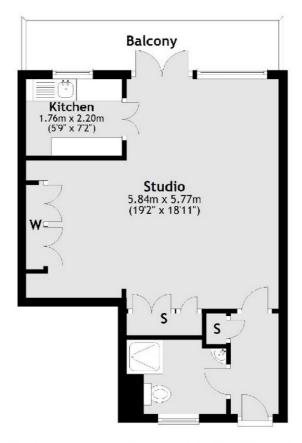

## Sheen Road, Richmond, TW9

First Floor

Total area: approx. 38.1 sq. metres (410.0 sq. feet)

Richmond 1 Sheen Road Richmond TW9 1AD Lettings 020 8288 0828 Energy Rating: E. We aim to make our particulars both accurate and reliable. However they are not guaranteed; nor do they form part of an offer or contract. If you require clarification on any points then please contact us, especially if you're traveling some distance to view. Please note that appliances and heating systems have not been tested and therefore no warranties can be given as to their good working order.