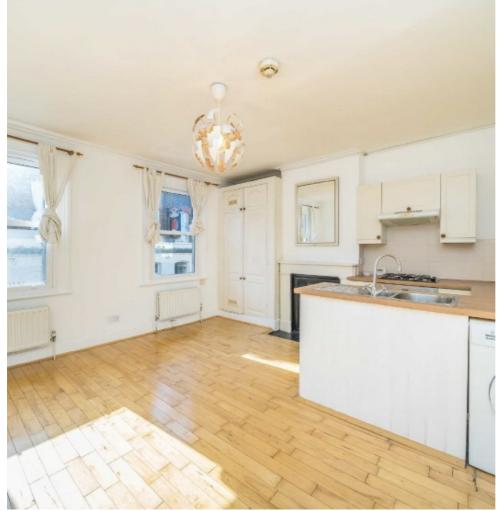

## Sheen Road, TW9

£1,495 Per calendar month

A spacious one bedroom flat located in central Richmond offering an open-plan kitchen/living area and lots of natural light. This is a great opportunity to rent a Victorian converted flat centrally location in Richmond with an abundance of character. Energy Rating: C.

## **Features**

One Double Bedroom Open Plan Living Space Natural Light Bathroom Good Size Bedroom Central Richmond

Richmond 020 8288 0828 dexters.co.uk