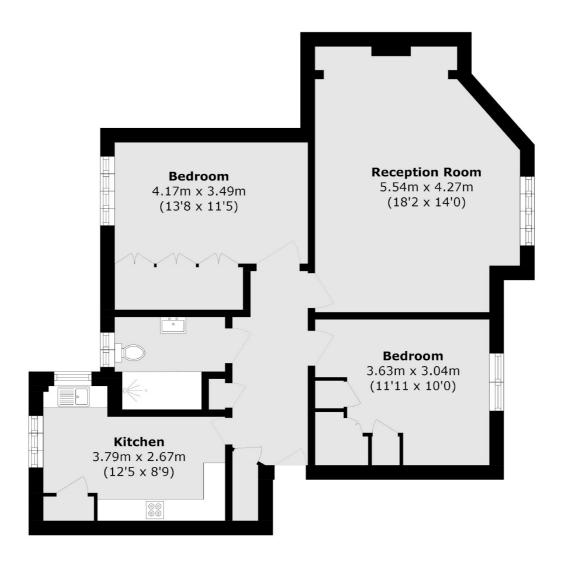

### The Gateways, Richmond, TW9

Total area (approx.): 68.4 sq. m (736.2 sq. ft)

Richmond

Richmond

TW9 1AD

Sales

1 Sheen Road

020 8288 9988