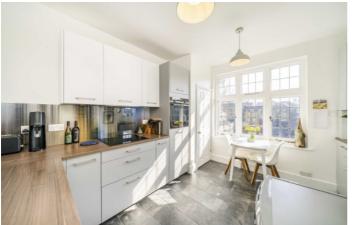

#### **Features**

Two Double Bedrooms
Spacious Reception Room
Modern Fitted Kitchen
Modern Family Bathroom
Centrally Located
Fully Refurbished

Richmond 020 8288 9988 dexters.co.uk

## The Gateways, TW9

The property is entered via a well maintained communal entrance hall with entryphone system and staircase leading to the second floor communal landing.

The property has been completely refurbished throughout to a beautiful standard by the current owner and the accommodation consists of an entrance hall with a storage cupboard, a spacious and bright reception room, a modern fitted kitchen, a master double bedroom with built in wardrobes, a second double bedroom and a modern family bathroom.