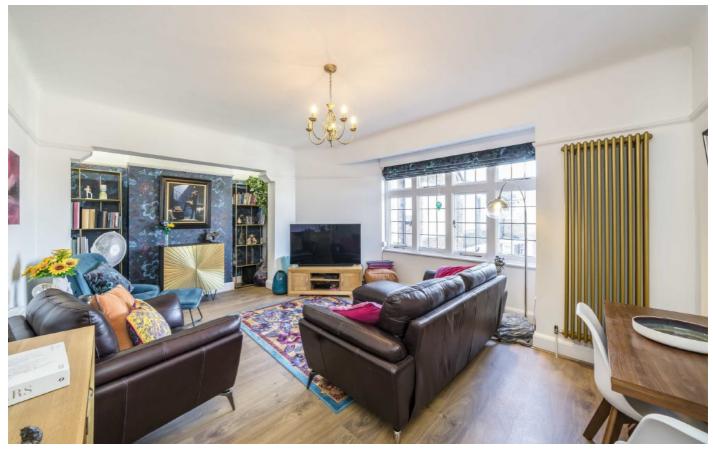

#### **Features**

Two Double Bedrooms
Spacious Reception Room
Modern Fitted Kitchen
Modern Family Bathroom
Centrally Located
Fully Refurbished

Richmond 020 8288 9988 dexters.co.uk

## The Gateways, TW9

The property is entered via a well maintained communal entrance hall with entryphone system and staircase leading to the second floor communal landing.

The property has been completely refurbished throughout to a beautiful standard by the current owner and the accommodation consists of an entrance hall with a storage cupboard, a spacious and bright reception room, a modern fitted kitchen, a master double bedroom with built in wardrobes, a second double bedroom and a modern family bathroom.