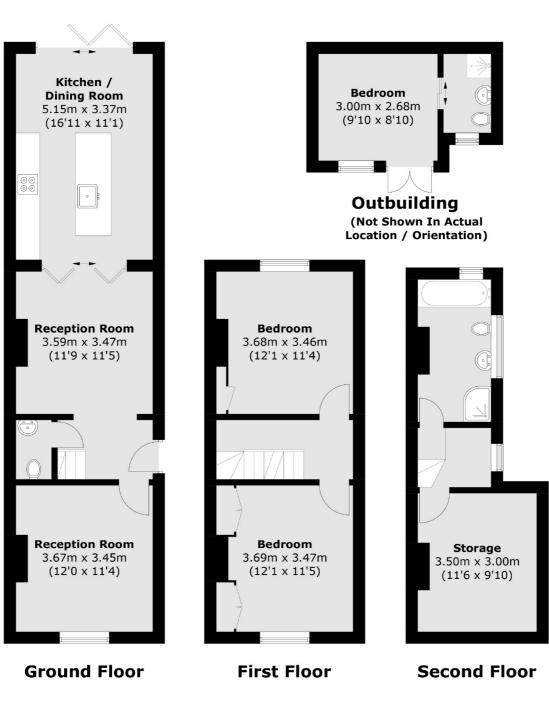

### Shaftesbury Road, Richmond, TW9

Total area (approx.): 102.8 sq. m (1,106.5 sq. ft) Outbuilding area (approx.): 11.0 sq. m (118.4 sq. ft)

Richmond 1 Sheen Road Richmond TW9 1AD Lettings

020 8288 0828

Energy Rating: E. We aim to make our particulars both accurate and reliable. However they are not guaranteed; nor do they form part of an offer or contract. If you require clarification on any points then please contact us, especially if you're traveling some distance to view. Please note that appliances and heating systems have not been tested and therefore no warranties can be given as to their good working order.