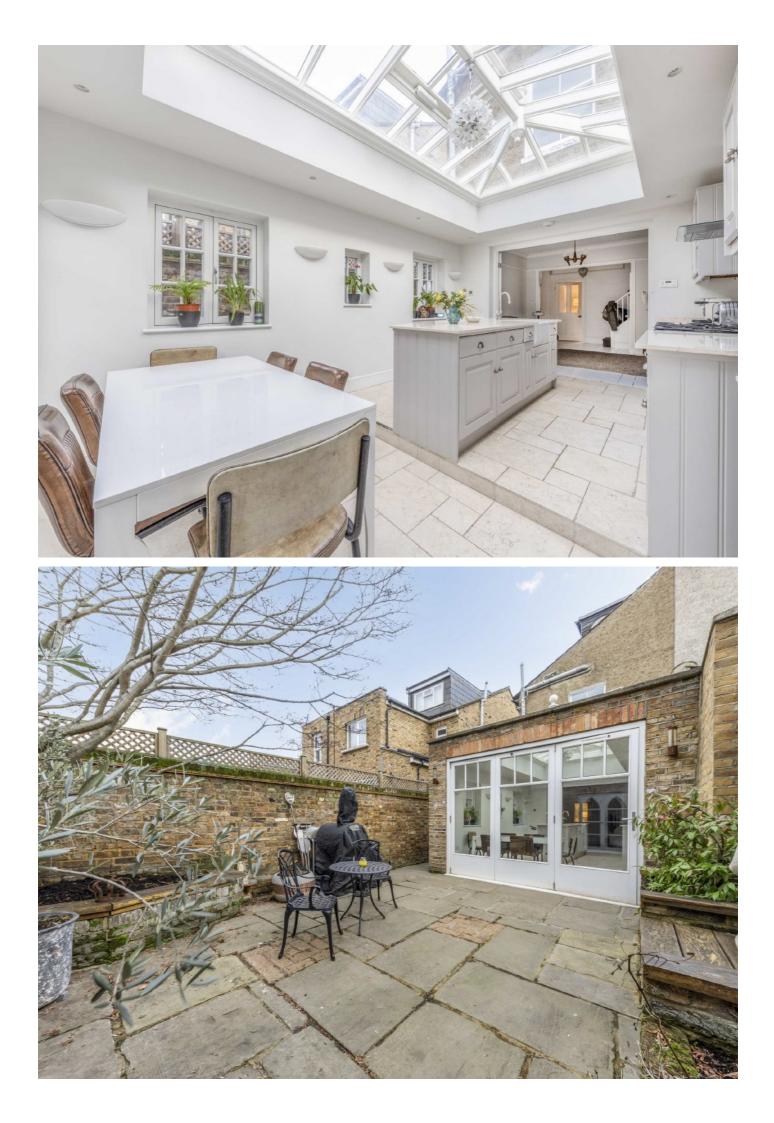

## **Shaftesbury Road, TW9**

The ground floor accommodation consists of an cosy front reception room, downstairs WC and an open plan dining area with a wood burner leading on to the bright and modern fitted kitchen.

To the rear of the property there is a pretty patio garden and an additional self contained bedroom and en suite. The first floor consists of two well proportioned double bedrooms both with fitted storage and wooden floors.