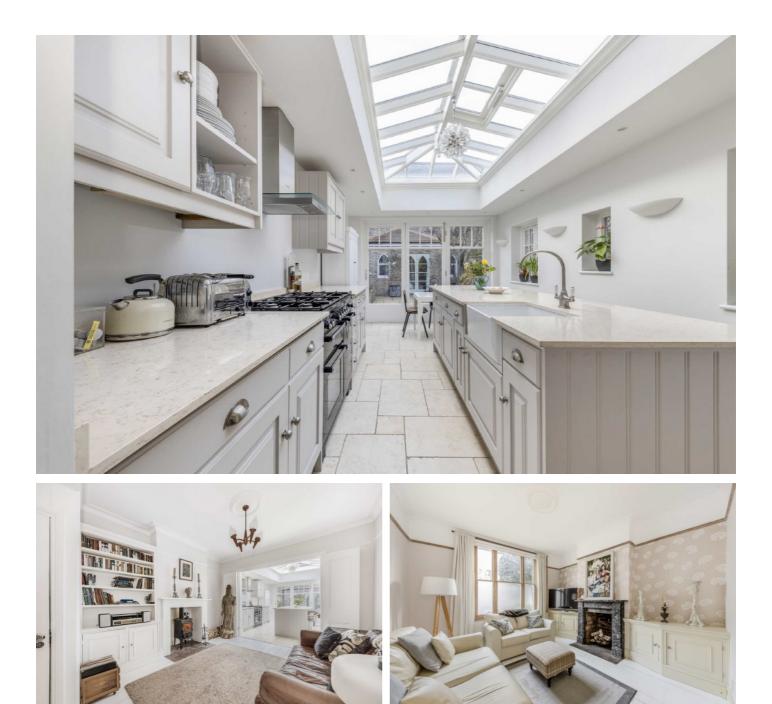

## **Shaftesbury Road, TW9**

The ground floor accommodation consists of an cosy front reception room, downstairs WC and an open plan dining area with a wood burner leading on to the bright and modern fitted kitchen.

To the top floor there is a modern bathroom with both bath and separate shower unit.